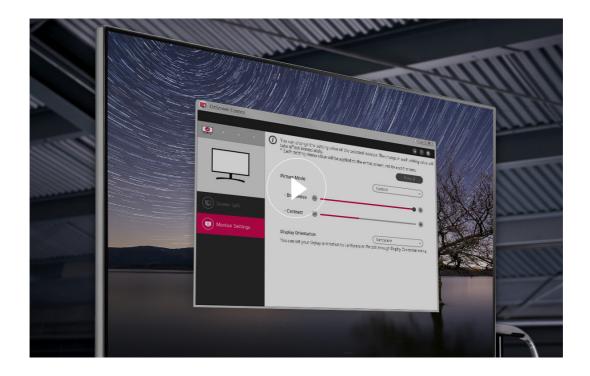

#### Easier User Interface

OnScreen Control is simple and intuitive. You can customize your display options with a few simple clicks.

| 110 111011 0 | <br> |
|--------------|------|
|              | [    |
| Screen Split | Mor  |

\*To download latest OnScreen Control, visit LG.com. The picture shown for illustration purpose only.