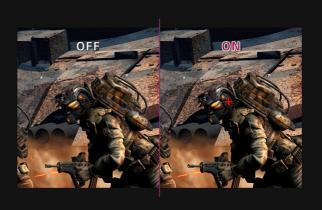

#### Enemies Have Nowhere to Hide

You can avoid snipers hiding in the darkest places and quickly escape situations when

Crosshairs