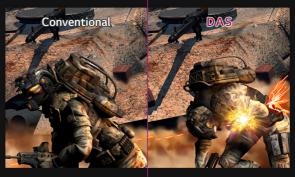

Dynamic Action Sync

# React Faster to The Action

Minimize input lag with Dynamic Action Sync so you can catch every single moment in real-time.

**Black Stabilizer** 