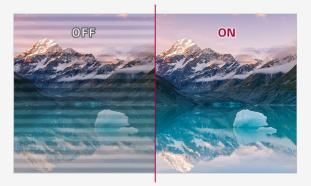

## Perfect Eyes with Reader Mode

Reducing blue light to help lessen eye fatigue, Reader Mode provides optimal condition for reading. With easy joystick control, you can more

Flicker Safe