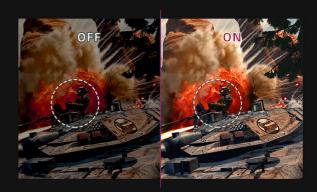

#### Enemies Have Nowhere to Hide

You can avoid snipers hiding in the darkest places and quickly escape situations when

Crosshairs