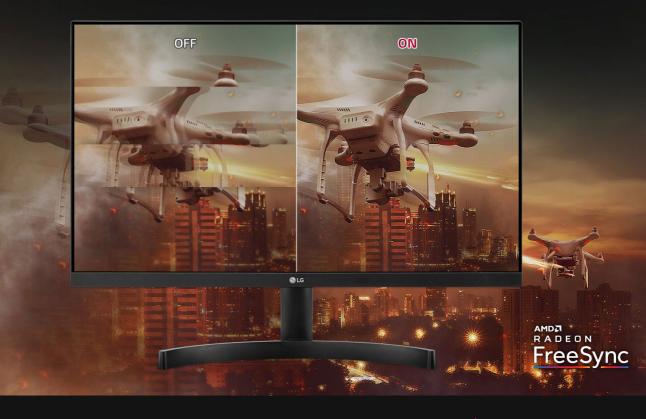

#### Clearer, Smoother Image

With Radeon FreeSync<sup>™</sup>, gamers can experience seamless, fluid movement throughout hi-res, fast-paced games. Radeon FreeSync<sup>™</sup> virtually eliminates screen tearing and stuttering.