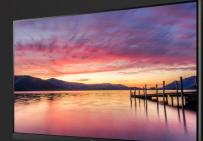

3-Side Borderless Screen

### **Immersive Visual Experience**

This streamlined display features a slim bezel on three sides for an immersive visual experience and no distraction from the dazzlingly precise, lifelike image.

Radeon FreeSync<sup>™</sup>