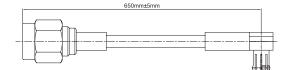

## Diagram

## Part Number Table

| Description                                                            | Part Number |
|------------------------------------------------------------------------|-------------|
| RF Cable Assembly, SMA Straight Plug – MCX R/A Plug with LMR100, 650mr | n MC002997  |