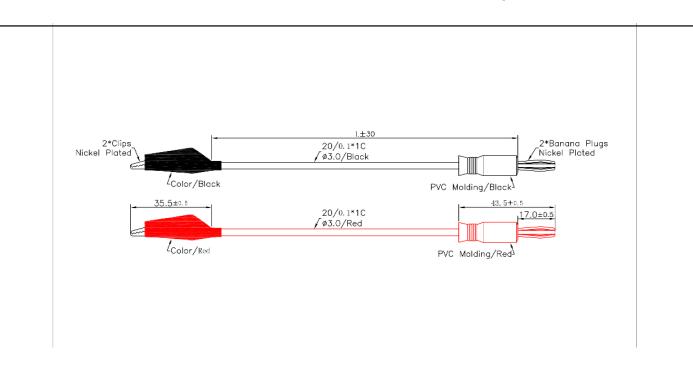

## Test Lead Set, 4mm Banana Plug to Alligator Clip, Black and Red

## **Part Number Table**

| Description                                         | Part Number |
|-----------------------------------------------------|-------------|
| Test Lead Set, 4mm to Alligator Clip, Black and Red | JR9218      |