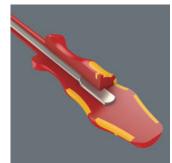

### Multicomponent Kraftform handle

Wera produces the Kraftform handle out of several materials different properties. with resistant plastic is used for the core which ensures that the blade is held securely even under high strain. A softer material is used for the coloured soft zones, which provides high frictional resistance and allows the transfer of high forces - resulting in less required screwdriving effort. The red sections with their hard surfaces prevent any "sticking" of the hand to the handle, making rapid repositioning of the hand possible.

### Prevents hand injuries

The outstanding design of the Kraftform handle that fits perfectly into the hand prevents hand injuries such as blisters and calluses.