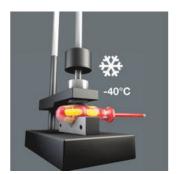

#### Impact strength test

Impact strength tested at  $-40^{\circ}$ C, guaranteeing safety even under extreme conditions.