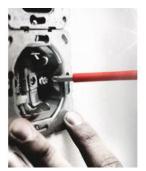

### PlusMinus screwdrivers

For the use in terminal blocks, control cabinets, switches, relays, sockets etc.