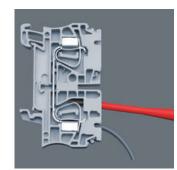

## VDE-insulated screwdriver with reduced blade diameter

Reduced blade diameter with integrated protective insulation, allows sunken screws and spring elements to be accessed and actuated, individually tested as per IEC 60900.

### PlusMinus screwdrivers

For the use in terminal blocks, control cabinets, switches, relays, sockets etc.