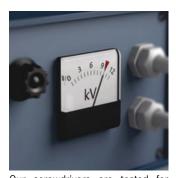

#### Set contents:

162 iS

05006450001 1 x PH 1x80 05006451001 1 x PH 2x100

Our screwdrivers are tested for

dielectric strength under a 10,000

volt load to make sure that their

most important property, their

insulation, has been exhaustively

tested. Each individual Wera VDE

screwdriver is subjected to this

test to guarantee safe working up

to 1,000 volts.

160 iS

05006440001 1 x 0.6x3.5x100 05006441001 1 x 0.8x4.0x100 05006442001 1 x 1.0x5.5x125

### Individually tested

Our screwdrivers are tested for dielectric strength under a 10,000 volt load to make sure that their most important property, their insulation, has been exhaustively tested. Each individual Wera VDE screwdriver is subjected to this test to guarantee safe working up to 1,000 volts.