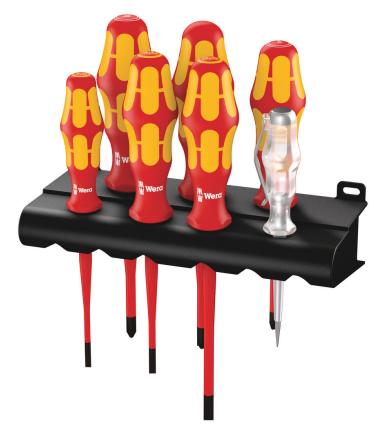

# 160 iS/7 Rack screwdriver set Kraftform Plus Series 100, voltage tester and rack. With reduced blade diameter, 7 pieces Kraftform Plus – Series 100 VDE

**EAN:** 4013288160713 **Size:** 285x210x55 mm

Part number:05006480001Weight:711 gArticle number:160 iS/7Country of origin:CZ

7-piece screwdriver set with reduced shaft diameter and integrated insulation protection so that even low-lying screw and spring elements can be accessed and actuated. Kraftform Plus handle for pleasant, ergonomic working that makes blisters and calluses a thing of the past. Hard gripping zones for high working speeds whereas soft zones ensure high torque transfer. "Take it easy" Tool Finder: colour coding according to profile and size. The anti-roll feature prevents any bothersome rolling away at the workplace. Including voltage tester and 1 rack for storage.

#### Set contents:

162 iS

05006450001 1 x PH 1x80 05006451001 1 x PH 2x100

Our screwdrivers are tested for

dielectric strength under a 10,000

volt load to make sure that their

most important property, their