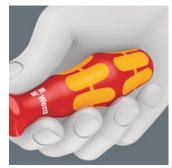

### Prevents hand injuries

The outstanding design of the Kraftform handle that fits perfectly into the hand prevents hand injuries such as blisters and calluses.