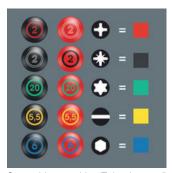

#### "Take it easy" Toolfinder

Screwdrivers with "Take it easy" tool finder: colour coding according to profile and size stamp.