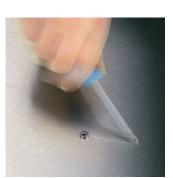

It happens time and time again that the tip slips out of the screw head when screwdriving, sometimes damaging valuable surfaces or even causing injury. The tips of the Wera Lasertip screwdrivers are microscopically roughened by means of a laser. This rough surface literally "bites" itself firmly into the screw head. Slipping out becomes a thing of the past.

A precisely-focused laser creates a sharp-edged surface structure. This laser treatment results in an edge hardness of up to 1000 HV 0.3. Wera Lasertip "bites" itself into the screw head and prevents any slips out of the recess. It is available for screwdrivers for slotted, Phillips and Pozidriv screws.

Wera Lasertip reduces the contact pressure required and enhances force transfer – meaning less screwdriving effort is required. Screwdriving becomes safer and easier. Kraftform Plus – Series 300

"Take it easy" Toolfinder