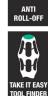

It happens time and time again that the tip slips out of the screw head when screwdriving, sometimes damaging valuable surfaces or even causing injury. The tips of the Wera Lasertip screwdrivers are microscopically roughened by means of a laser. This rough surface literally "bites" itself firmly into the screw head. Slipping out becomes a thing of the past.

A precisely-focused laser creates a sharp-edged surface structure. This laser treatment results in an edge hardness of up to 1000 HV 0.3. Wera Lasertip "bites" itself into the screw head and prevents any slips out of the recess. It is available for screwdrivers for slotted, Phillips and Pozidriv screws.