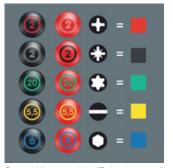

Kraftform Plus - Series 300

LASERTI

- Slotted screwdriver workshop blade
- · Smooth hard zones for high speed turning, soft grip zones for high torque transfer
- Take it easy tool finder: colour coding according to profile and size
- · Hexagonal anti-roll feature against rolling away
- Lasertip tips for more secure fit in the screw head

High quality Kraftform Plus screwdrivers. Multi-component Kraftform Plus handle for pleasant, ergonomic working that makes blisters and calluses a thing of the past. Hard gripping zones for high working speeds whereas soft zones ensure high torque transfer. The tips of the Wera Lasertip screwdrivers are microscopically roughened by laser beams. This rough surface literally bites into the head of the screw. Any unintentional slipping out is therefore prevented. "Take it easy" tool finder with colour coding according to profiles and size stamp – for simple and rapid accessing of the required tool. The hexagonal anti-roll feature prevents any bothersome rolling away at the workplace.

Kraftform

Screwdrivers with "Take it easy" tool finder: colour coding according to profile and size stamp.

Further versions in this product family:

The basic idea for the prototype of the Kraftform handle - that the hand should dictate the design has, right through to today, proved to be correct. In cooperation with the internationally recognised Fraunhofer IAO Institute, Wera developed a screwdriver handle designed to match the shape of the human hand as long ago as the 1960s. After a long development phase, the Wera Kraftform handle was launched to the market in 1968. It has been optimised through the years with new technologies, but has kept its proven shape. After all, the human hand has not changed either.