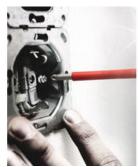

#### PlusMinus screwdrivers

For the use in terminal blocks, control cabinets, switches, relays, sockets etc.