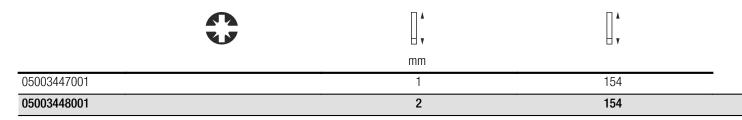

## Kraftform Kompakt VDE 65 iS PZ/S, # 2 x 154 mm

#### Kraftform Kompakt VDE

Part number:05003448001Weight:30 gArticle number:KK 65 iS PZ/SCountry of origin:CZ

Customs tariff 82054000

number:

- Reduced shaft diameter and integrated insulation protection
- In this way, low-lying PlusMinus screws can be accessed and actuated
- Insulated, individually tested as per IEC 60900
- 9 mm hex drive with lead-in chamfer
- The Wera Black Point tip offers an exact fit and optimum corrosion protection