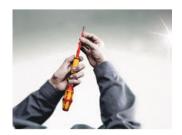

#### PlusMinus screwdrivers

For the use in terminal blocks, control cabinets, switches, relays, sockets etc.