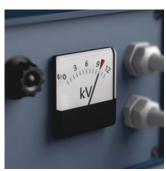

Interchangeable blade with reduced shaft diameter and integrated insulation protection; this means that low-lying screws and spring elements can be accessed and actuated. Individually tested tools as per IEC 60900. Individual test in water bath at 10,000 volts for secure work at the permissible voltage of 1,000 volts. The Wera Black Point tip offers a perfect fit and optimised corrosion protection.

# VDE interchangeable blade with reduced shaft diameter

Reduced blade diameter with integrated protective insulation, allows sunken screws and spring elements to be accessed and actuated, individually tested as per IEC 60900.