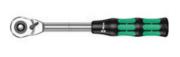

## 8006 C Zyklop Hybrid Ratchet with switch lever and 1/2" drive , 1/2 inch x 281.0 mm

Innovations and Autumn/Winter Campaign 2017/2018

**EAN:** 4013288184214 **Size:** 280x55x40 mm

Part number:05003780001Weight:513 gArticle number:8006 CCountry of origin:CZ

Zyklop Hybrid ratchet with switchover lever and 1/2 drive, low weight, ergonomic Kraftform handle with slim head design, long lever and with an extension option.

## **Zyklop Hybrid ratchet**