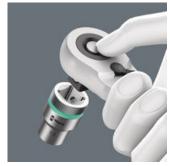

### Ball lock

## Ideal for working in confined spaces

Higher torque transfer

The ball lock holds the sockets and attachments securely, ensuring safe working. A changeover into any predefined position is completed by simply pressing the release button — this is even the case in the 90° position.