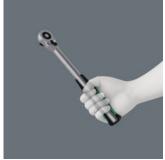

## Kraftform

Multi-component Kraftform handle for optimum pressure and tensile loads.

Very slim ratchet head.

Larger overall length for higher torque transfer.