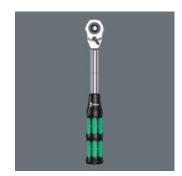

## 8006 C Zyklop Hybrid Ratchet with switch lever and 1/2" drive , 1/2 inch x 281.0 mm

Innovations and Autumn/Winter Campaign 2017/2018

**EAN:** 4013288184214 **Size:** 280x55x40 mm

Part number:05003780001Weight:513 gArticle number:8006 CCountry of origin:CZ

Zyklop Hybrid ratchet with switchover lever and 1/2 drive, low weight, ergonomic Kraftform handle with slim head design, long lever and with an extension option.

## **Zyklop Hybrid ratchet**

Combines robustness, slim design, and little weight.

We wanted to integrate all the mostly-desired ratchet advantages in a single tool. Our idea was to develop a light ratchet with an ergonomic handle, slim design, long lever and an extension option. Since the term "hybrid" refers to a combination from various sectors, it was quite easy to decide on the name.

Multi-component Kraftform handle for optimum pressure and tensile loads.

Very slim ratchet head.

Larger overall length for higher torque transfer.