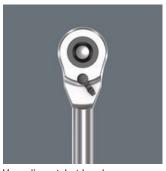

#### Low return angle

Zyklop Hybrid ratchet with long

overall length (leverage effect) and

slim ratchet head

The reversible ratchet with 72 finepitched teeth has a low return angle of only 5°. This short stroke allows fast and precise work in all types of installation.