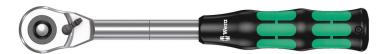

## 8006 C Zyklop Hybrid Ratchet with switch lever and 1/2" drive , 1/2 inch x 281.0 mm

Innovations and Autumn/Winter Campaign 2017/2018

**EAN:** 4013288184214 **Size:** 280x55x40 mm

Part number:05003780001Weight:513 gArticle number:8006 CCountry of origin:CZ

Zyklop Hybrid ratchet with switchover lever and 1/2 drive, low weight, ergonomic Kraftform handle with slim head design, long lever and with an extension option.

## **Zyklop Hybrid ratchet**