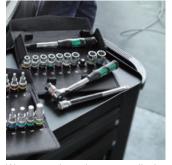

## 8006 C Zyklop Hybrid Ratchet with switch lever and 1/2" drive , 1/2 inch x 281.0 mm

Innovations and Autumn/Winter Campaign 2017/2018

**EAN:** 4013288184214 **Size:** 280x55x40 mm

Part number:05003780001Weight:513 gArticle number:8006 CCountry of origin:CZ

# 8006 C Zyklop Hybrid Ratchet with switch lever and 1/2" drive , 1/2 inch x 281.0 mm

Innovations and Autumn/Winter Campaign 2017/2018