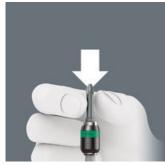

## Versatile

Unlimited torque for loosening seized screws.

Rapidaptor technology makes the tool adaptable since bits and sockets can be exchanged rapidly.

Pre-set, adjustable torque screwdrivers

Rapid-in and self-lock

### Pre-set torque, adjustable within a defined range. Also available in **ESD** version (also for HIOS/Halfmoon bits) and with Kraftform Micro handle.

Rapid-out