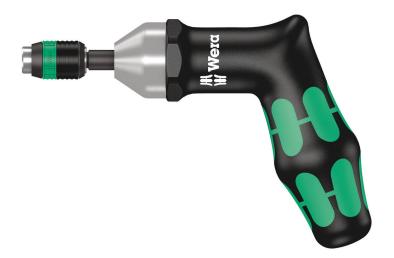

## 7462 Kraftform pistol grip, pre-set adjustable torque screwdrivers with Rapidaptor quick-release chuck, 1/4 inch, 3,0 Nm Series 7400 Kraftform Torque Screwdrivers

**EAN:** 4013288102935 **Size:** 218x81x51 mm

Wera torque screwdriver. Kraftform pistol handle for particularly high torque transfer, multi-component for high working speeds and particularly ergonomic screwdriving. Pre-set torque value for all applications where the same, constant torque and repeat accuracy are required. The torque value can be modified within a specific measurement range. Rapidaptor quick-release technology for rapid bit change. Unlimited torque to loosen seized screws. Multi-component Kraftform handle with hard and soft zones for high working speeds, whilst being easy on the hand. Suitable for bits with 1/4" hexagon head drive as per DIN ISO 1173-C 6.3 and E 6.3 (ISO 1173).