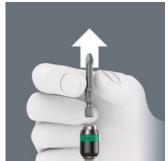

### Single-hand function

Simply push the sleeve forward to change the bit. The spring mechanism lifts the bit off the magnet and unlocks the tool. The bit can be easily removed. The rapid-out function makes it easy to remove even the smallest bits without extra tools.