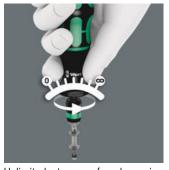

### Single-hand function

Simply push the sleeve forward to change the bit. The spring mechanism lifts the bit off the magnet and unlocks the tool. The bit can be easily removed. The rapid-out function makes it easy to remove even the smallest bits without extra tools.

Rapidaptor quick-release chucks hold 1/4" DIN ISO 1173-C 6,3 and E 6,3 as well as Wera series 1 and 4 bits.

Every function of the Rapidator quick-release chuck, such as inserting or releasing bits, can be carried out with one hand. This is faster, more economical and more ergonomic. There are unnecessary manoeuvres.