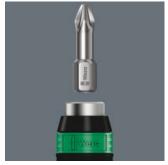

Rapidaptor quick-release chucks hold 1/4" DIN ISO 1173-C 6,3 and E 6,3 as well as Wera series 1 and 4 bits.

Every function of the Rapidator quick-release chuck, such as inserting or releasing bits, can be carried out with one hand. This is faster, more economical and more ergonomic. There are unnecessary manoeuvres.