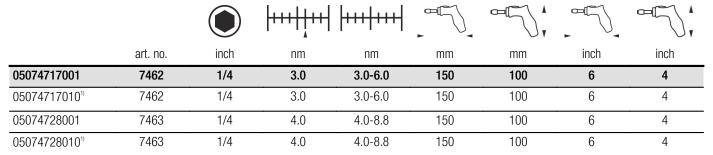

Part number:05074717001Weight:266 gArticle number:7400 Pistole vorCountry of origin:CZ

Customs tariff 82054000

number:

- Suitable for bits with 1/4" hex head drive
- Rapidaptor technology for rapid bit change
- Distinct signal when pre-set value is reached
- Multi-component Kraftform handle for high working speeds

## Further versions in this product family:

<sup>1)</sup> Other pre-set values within the adjustable range can be delivered on request