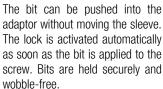

## Chuck-all

### Single-hand function

Simply push the sleeve forward to change the bit. The spring mechanism lifts the bit off the magnet and unlocks the tool. The bit can be easily removed. The rapid-out function makes it easy to remove even the smallest bits without extra tools.

Rapidaptor quick-release chucks hold 1/4" DIN ISO 1173-C 6,3 and E 6,3 as well as Wera series 1 and 4 bits.

Every function of the Rapidator quick-release chuck, such as inserting or releasing bits, can be carried out with one hand. This is faster, more economical and more ergonomic. There are unnecessary manoeuvres.