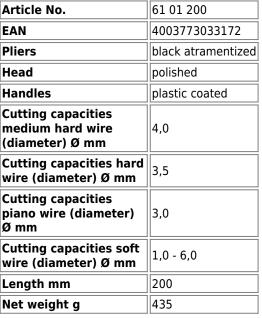

## 61 01 200

| Article No.                                               | 61 01 200          |
|-----------------------------------------------------------|--------------------|
| EAN                                                       | 4003773033172      |
| Pliers                                                    | black atramentized |
| Head                                                      | polished           |
| Handles                                                   | plastic coated     |
| Cutting capacities<br>medium hard wire<br>(diameter) Ø mm | 4,0                |
| Cutting capacities hard wire (diameter) Ø mm              | 3,5                |
| Cutting capacities piano wire (diameter) Ø mm             | 3,0                |
| Cutting capacities soft wire (diameter) Ø mm              | 1,0 - 6,0          |
| Length mm                                                 | 200                |
| Net weight g                                              | 435                |