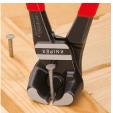

## **Bolt End Cutting Nipper** high lever transmission

- Compared to conventional lever-assisted end cutting nippers, greater cutting capacity, less effort required and better handling
- For all wire classes including piano wire
- Exceptional cutting capacity due to high-leverage joint
- Cutting edges additionally induction hardened, cutting edge hardness approx. 64 HRC
- Vanadium electric steel, forged, multi stage oil-hardened

Extraordinary cutting performance: also for piano wire

Particularly efficient for fence construction

Almost flush cutting of bolts, nails etc.

technical change and errors excepted