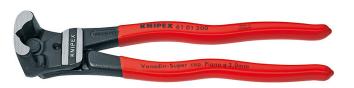

## **Bolt End Cutting Nipper** high lever transmission

- Compared to conventional lever-assisted end cutting nippers, greater cutting capacity, less effort required and better handling
- For all wire classes including piano wire
- Exceptional cutting capacity due to high-leverage joint
- Cutting edges additionally induction hardened, cutting edge hardness approx. 64 HRC
- Vanadium electric steel, forged, multi stage oil-hardened