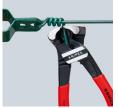

Extraordinary cutting performance: also for piano wire

Particularly efficient for fence construction

Almost flush cutting of bolts, nails etc.

technical change and errors excepted