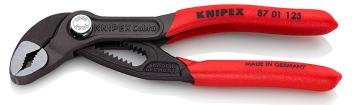

## KNIPEX Cobra® Hightech Water Pump Pliers

- Push the button for adjustment on the workpiece
- Fine adjustment for optimum adaptation to different sizes of workpieces and a comfortable handle width
- Self-locking on pipes and nuts: no slipping on the workpiece and low handforce required
- Gripping surfaces with special hardened teeth, teeth hardness approx. 61 HRC: high wear resistance and stable gripping
- Box-joint design for high stability due to double guide
- Reliable catching of the hinge bolt: no unintentional shifting
- Guard prevents operators' fingers being pinched
- Chrome vanadium electric steel, forged, multi stage oil-hardened

KNIPEX Cobra® - the Hightech Water Pump Pliers. No more time-consuming presetting of the required opening size. Just position the upper jaw to the workpiece, push button and move close the lower jaw, ingeniously simple.

| Article No.                                  | 87 01 125                        |
|----------------------------------------------|----------------------------------|
| EAN                                          | 4003773069935                    |
| Pliers                                       | grey atramentized                |
| Head                                         | polished                         |
| Handles                                      | with non-slip plastic<br>coating |
| Adjustment positions                         | 13                               |
| Capacity for pipes, inches (diameter) Ø Inch | 1                                |
| Capacities for pipes<br>(diameter) Ø mm      | 27                               |
| Capacities for nuts mm                       | 27                               |
| Length mm                                    | 125                              |
| Net weight g                                 | 85                               |
|                                              |                                  |