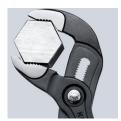

Fine adjustment by pushing a button: fast and comfortable.

Teeth set against the direction of rotation have a self-locking effect and prevent

slipping on the workpiece.

Fast and firm adjustment directly on the workpiece