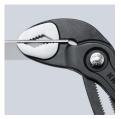

Fine adjustment by pushing a button: fast and comfortable.

Teeth set against the direction of rotation have a self-locking effect and prevent

slipping on the workpiece.

Fast and firm adjustment directly on the workpiece