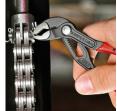

## KNIPEX Cobra® Hightech Water Pump Pliers

- Push the button for adjustment on the workpiece
- Fine adjustment for optimum adaptation to different sizes of workpieces and a comfortable handle width
- Self-locking on pipes and nuts: no slipping on the workpiece and low handforce required
- Gripping surfaces with special hardened teeth, teeth hardness approx. 61 HRC: high wear resistance and stable gripping
- Box-joint design for high stability due to double guide
- Reliable catching of the hinge bolt: no unintentional shifting
- Guard prevents operators' fingers being pinched
- Chrome vanadium electric steel, forged, multi stage oil-hardened

KNIPEX Cobra® - the Hightech Water Pump Pliers. No more time-consuming presetting of the required opening size. Just position the upper jaw to the workpiece, push button and move close the lower jaw, ingeniously simple.

Fine adjustment by pushing a button: fast and comfortable.

Teeth set against the direction of rotation have a self-locking effect and prevent

slipping on the workpiece.

Fast and firm adjustment directly on the workpiece