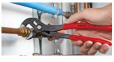

## KNIPEX Cobra® Hightech Water Pump Pliers

- Push the button for adjustment on the workpiece
- Fine adjustment for optimum adaptation to different sizes of workpieces and a comfortable handle width
- Self-locking on pipes and nuts: no slipping on the workpiece and low handforce required
- Gripping surfaces with special hardened teeth, teeth hardness approx. 61 HRC: high wear resistance and stable gripping
- Box-joint design for high stability due to double guide
- Reliable catching of the hinge bolt: no unintentional shifting
- Guard prevents operators' fingers being pinched
- Chrome vanadium electric steel, forged, multi stage oil-hardened

KNIPEX Cobra® - the Hightech Water Pump Pliers. No more time-consuming presetting of the required opening size. Just position the upper jaw to the workpiece, push button and move close the lower jaw, ingeniously simple.

Fine adjustment by pushing a button: fast and comfortable.

Teeth set against the direction of rotation have a self-locking effect and prevent

slipping on the workpiece.

Fast and firm adjustment directly on the workpiece