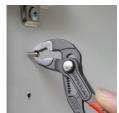

## KNIPEX Cobra® Hightech Water Pump Pliers

- Push the button for adjustment on the workpiece
- Fine adjustment for optimum adaptation to different sizes of workpieces and a comfortable handle width
- Self-locking on pipes and nuts: no slipping on the workpiece and low handforce required
- Gripping surfaces with special hardened teeth, teeth hardness approx. 61 HRC: high wear resistance and stable gripping
- Box-joint design for high stability due to double guide
- Reliable catching of the hinge bolt: no unintentional shifting
- Guard prevents operators' fingers being pinched
- Chrome vanadium electric steel, forged, multi stage oil-hardened

KNIPEX Cobra® - the Hightech Water Pump Pliers. No more time-consuming presetting of the required opening size. Just position the upper jaw to the workpiece, push button and move close the lower jaw, ingeniously simple.

Fine adjustment by pushing a button: fast and comfortable.

Teeth set against the direction of rotation have a self-locking effect and prevent

slipping on the workpiece.

Fast and firm adjustment directly on the workpiece