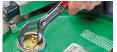

## KNIPEX Cobra® Hightech Water Pump Pliers

- Push the button for adjustment on the workpiece
- Fine adjustment for optimum adaptation to different sizes of workpieces and a comfortable handle width
- Self-locking on pipes and nuts: no slipping on the workpiece and low handforce required
- Gripping surfaces with special hardened teeth, teeth hardness approx. 61 HRC: high wear resistance and stable gripping
- Box-joint design for high stability due to double guide
- Reliable catching of the hinge bolt: no unintentional shifting
- Guard prevents operators' fingers being pinched
- Chrome vanadium electric steel, forged, multi stage oil-hardened

KNIPEX Cobra® - the Hightech Water Pump Pliers. No more time-consuming presetting of the required opening size. Just position the upper jaw to the workpiece, push button and move close the lower jaw, ingeniously simple.

Fine adjustment by pushing a button: fast and comfortable.

Teeth set against the direction of rotation have a self-locking effect and prevent

slipping on the workpiece.

Fast and firm adjustment directly on the workpiece