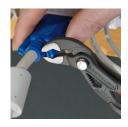

KNIPEX Cobra® - the Hightech Water Pump Pliers. No more time-consuming presetting of the required opening size. Just position the upper jaw to the workpiece, push button and move close the lower jaw, ingeniously simple.

Fine adjustment by pushing a button: fast and comfortable.

Teeth set against the direction of rotation have a self-locking effect and prevent

slipping on the workpiece.

Fast and firm adjustment directly on the workpiece