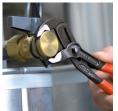

KNIPEX Cobra® - the Hightech Water Pump Pliers. No more time-consuming presetting of the required opening size. Just position the upper jaw to the workpiece, push button and move close the lower jaw, ingeniously simple.