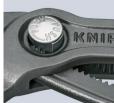

Fine adjustment by pushing a button: fast and comfortable.

Teeth set against the direction of rotation have a self-locking effect and prevent

slipping on the workpiece.

Fast and firm adjustment directly on the workpiece