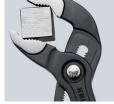

## KNIPEX Cobra® Hightech Water Pump Pliers

- Push the button for adjustment on the workpiece
- Fine adjustment for optimum adaptation to different sizes of workpieces and a comfortable handle width
- Self-locking on pipes and nuts: no slipping on the workpiece and low handforce required
- Gripping surfaces with special hardened teeth, teeth hardness approx. 61 HRC: high wear resistance and stable gripping
- Box-joint design for high stability due to double guide
- Reliable catching of the hinge bolt: no unintentional shifting
- Guard prevents operators' fingers being pinched
- Chrome vanadium electric steel, forged, multi stage oil-hardened

KNIPEX Cobra® - the Hightech Water Pump Pliers. No more time-consuming presetting of the required opening size. Just position the upper jaw to the workpiece, push button and move close the lower jaw, ingeniously simple.