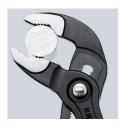

## KNIPEX Cobra® Hightech Water Pump Pliers

- Push the button for adjustment on the workpiece
- Fine adjustment for optimum adaptation to different sizes of workpieces and a comfortable handle width
- Self-locking on pipes and nuts: no slipping on the workpiece and low handforce required
- Gripping surfaces with special hardened teeth, teeth hardness approx. 61 HRC: high wear resistance and stable gripping
- Box-joint design for high stability due to double guide
- Reliable catching of the hinge bolt: no unintentional shifting
- Guard prevents operators' fingers being pinched
- Chrome vanadium electric steel, forged, multi stage oil-hardened

| Article No.                                  | 87 01 125                        |
|----------------------------------------------|----------------------------------|
| EAN                                          | 4003773069935                    |
| Pliers                                       | grey atramentized                |
| Head                                         | polished                         |
| Handles                                      | with non-slip plastic<br>coating |
| Adjustment positions                         | 13                               |
| Capacity for pipes, inches (diameter) Ø Inch | 1                                |
| Capacities for pipes<br>(diameter) Ø mm      | 27                               |
| Capacities for nuts mm                       | 27                               |
| Length mm                                    | 125                              |
| Net weight g                                 | 85                               |
|                                              |                                  |