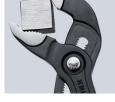

## KNIPEX Cobra® with tether attachment point with tether attachment point

- Push the button for adjustment on the workpiece
- · Fine adjustment for optimum adaptation to different sizes of workpieces and a comfortable handle width
- Self-locking on pipes and nuts: no slipping on the workpiece and low handforce required
- Gripping surfaces with special hardened teeth, teeth hardness approx. 61 HRC: high wear resistance and stable gripping
- Box-joint design for high stability due to double guide
- Reliable catching of the hinge bolt: no unintentional shifting
- Guard prevents operators' fingers being pinched
- Chrome vanadium electric steel, forged, multi stage oil-hardened
- Pliers with tether attachment point for mounting a fall protection