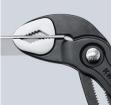

technical change and errors excepted

Fine adjustment by pushing a button: fast and comfortable.

Fast and firm adjustment directly on the workpiece

Teeth set against the direction of rotation have a self-locking effect and prevent slipping on the workpiece.