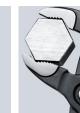

technical change and errors excepted

Fine adjustment by pushing a button: fast and comfortable.

Fast and firm adjustment directly on the workpiece

Teeth set against the direction of rotation have a self-locking effect and prevent slipping on the workpiece.