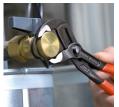

KNIPEX Cobra® - the Hightech Water Pump Pliers. No more time-consuming presetting of the required opening size. Just position the upper jaw to the workpiece, push button and move close the lower jaw, ingeniously simple.

technical change and errors excepted

Fine adjustment by pushing a button: fast and comfortable.

Fast and firm adjustment directly on the workpiece

Teeth set against the direction of rotation have a self-locking effect and prevent slipping on the workpiece.