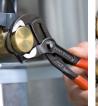

KNIPEX Cobra® - the Hightech Water Pump Pliers. No more time-consuming presetting of the required opening size. Just position the upper jaw to the workpiece, push button and move close the lower jaw, ingeniously simple.

technical change and errors excepted

Fine adjustment by pushing a button: fast and comfortable.

Fast and firm adjustment directly on the workpiece

Teeth set against the direction of rotation have a self-locking effect and prevent slipping on the workpiece.