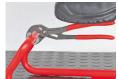

KNIPEX Cobra® - the Hightech Water Pump Pliers. No more time-consuming presetting of the required opening size. Just position the upper jaw to the workpiece, push button and move close the lower jaw, ingeniously simple.