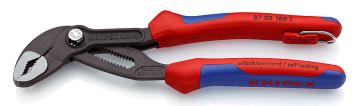

## 87 02 180 T

## KNIPEX Cobra® with tether attachment point with tether attachment point

- Push the button for adjustment on the workpiece
- · Fine adjustment for optimum adaptation to different sizes of workpieces and a comfortable handle width
- Self-locking on pipes and nuts: no slipping on the workpiece and low handforce required
- Gripping surfaces with special hardened teeth, teeth hardness approx. 61 HRC: high wear resistance and stable gripping
- Box-joint design for high stability due to double guide
- Reliable catching of the hinge bolt: no unintentional shifting
- Guard prevents operators' fingers being pinched
- Chrome vanadium electric steel, forged, multi stage oil-hardened
- Pliers with tether attachment point for mounting a fall protection

KNIPEX Cobra® - the Hightech Water Pump Pliers. No more time-consuming presetting of the required opening size. Just position the upper jaw to the workpiece, push button and move close the lower jaw, ingeniously simple.