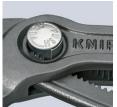

technical change and errors excepted

Fine adjustment by pushing a button: fast and comfortable.

Fast and firm adjustment directly on the workpiece

Teeth set against the direction of rotation have a self-locking effect and prevent slipping on the workpiece.