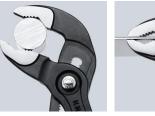

KNIPEX Cobra® - the Hightech Water Pump Pliers. No more time-consuming presetting of the required opening size. Just position the upper jaw to the workpiece, push button and move close the lower jaw, ingeniously simple.

technical change and errors excepted

Fine adjustment by pushing a button: fast and comfortable.

Fast and firm adjustment directly on the workpiece

Teeth set against the direction of rotation have a self-locking effect and prevent slipping on the workpiece.