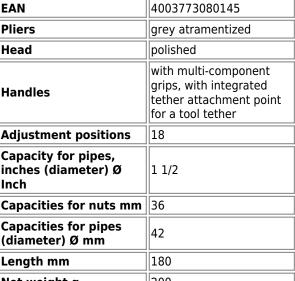

| Article No.                                  | 87 02 180 T                                                                                    |
|----------------------------------------------|------------------------------------------------------------------------------------------------|
| EAN                                          | 4003773080145                                                                                  |
| Pliers                                       | grey atramentized                                                                              |
| Head                                         | polished                                                                                       |
| Handles                                      | with multi-component<br>grips, with integrated<br>tether attachment point<br>for a tool tether |
| Adjustment positions                         | 18                                                                                             |
| Capacity for pipes, inches (diameter) Ø Inch | 1 1/2                                                                                          |
| Capacities for nuts mm                       | 36                                                                                             |
| Capacities for pipes (diameter) Ø mm         | 42                                                                                             |
| Length mm                                    | 180                                                                                            |
| Net weight g                                 | 200                                                                                            |