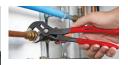

KNIPEX Cobra® - the Hightech Water Pump Pliers. No more time-consuming presetting of the required opening size. Just position the upper jaw to the workpiece, push button and move close the lower jaw, ingeniously simple.