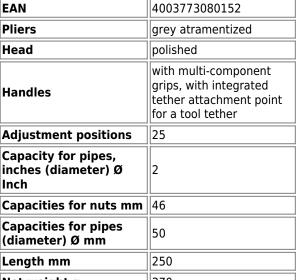

| Article No.                                  | 87 02 250 T                                                                                    |
|----------------------------------------------|------------------------------------------------------------------------------------------------|
| EAN                                          | 4003773080152                                                                                  |
| Pliers                                       | grey atramentized                                                                              |
| Head                                         | polished                                                                                       |
| Handles                                      | with multi-component<br>grips, with integrated<br>tether attachment point<br>for a tool tether |
| Adjustment positions                         | 25                                                                                             |
| Capacity for pipes, inches (diameter) Ø Inch | 2                                                                                              |
| Capacities for nuts mm                       | 46                                                                                             |
| Capacities for pipes (diameter) Ø mm         | 50                                                                                             |
| Length mm                                    | 250                                                                                            |
| Net weight g                                 | 370                                                                                            |