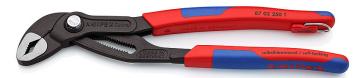

## 87 02 250 T

## KNIPEX Cobra® with tether attachment point with tether attachment point

- · Fine adjustment for optimum adaptation to different sizes of workpieces and a comfortable handle width
- Self-locking on pipes and nuts: no slipping on the workpiece and low handforce required
- Gripping surfaces with special hardened teeth, teeth hardness approx. 61 HRC: high wear resistance and stable gripping
- Box-joint design for high stability due to double guide
- Reliable catching of the hinge bolt: no unintentional shifting
- Guard prevents operators' fingers being pinched
- Chrome vanadium electric steel, forged, multi stage oil-hardened
- Pliers with tether attachment point for mounting a fall protection

| Article No.                                  | 87 02 250 T                                                                                    |
|----------------------------------------------|------------------------------------------------------------------------------------------------|
| EAN                                          | 4003773080152                                                                                  |
| Pliers                                       | grey atramentized                                                                              |
| Head                                         | polished                                                                                       |
| Handles                                      | with multi-component<br>grips, with integrated<br>tether attachment point<br>for a tool tether |
| Adjustment positions                         | 25                                                                                             |
| Capacity for pipes, inches (diameter) Ø Inch | 2                                                                                              |
| Capacities for nuts mm                       | 46                                                                                             |
| Capacities for pipes (diameter) Ø mm         | 50                                                                                             |
| Length mm                                    | 250                                                                                            |
| Net weight g                                 | 370                                                                                            |