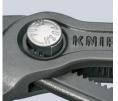

KNIPEX Cobra® - the Hightech Water Pump Pliers. No more time-consuming presetting of the required opening size. Just position the upper jaw to the workpiece, push button and move close the lower jaw, ingeniously simple.

Fine adjustment by pushing a button: fast and comfortable.

Teeth set against the direction of rotation have a self-locking effect and prevent slipping on the workpiece.

Fast and firm adjustment directly on the workpiece