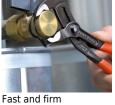

KNIPEX Cobra® - the Hightech Water Pump Pliers. No more time-consuming presetting of the required opening size. Just position the upper jaw to the workpiece, push button and move close the lower jaw, ingeniously simple.

Fine adjustment by pushing a button: fast and comfortable.

Teeth set against the direction of rotation have a self-locking effect and prevent slipping on the workpiece.

Fast and firm adjustment directly on the workpiece