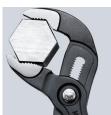

Fine adjustment by pushing a button: fast and comfortable.

Teeth set against the direction of rotation have a self-locking effect and prevent slipping on the workpiece.

Fast and firm adjustment directly on the workpiece