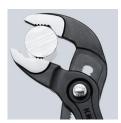

Fine adjustment by pushing a button: fast and comfortable.

Teeth set against the direction of rotation have a self-locking effect and prevent slipping on the workpiece.

Fast and firm adjustment directly on the workpiece