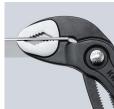

## KNIPEX Cobra® with tether attachment point with tether attachment point

- · Fine adjustment for optimum adaptation to different sizes of workpieces and a comfortable handle width
- Self-locking on pipes and nuts: no slipping on the workpiece and low handforce required
- Gripping surfaces with special hardened teeth, teeth hardness approx. 61 HRC: high wear resistance and stable gripping
- Box-joint design for high stability due to double guide
- Reliable catching of the hinge bolt: no unintentional shifting
- Guard prevents operators' fingers being pinched
- Chrome vanadium electric steel, forged, multi stage oil-hardened
- Pliers with tether attachment point for mounting a fall protection

KNIPEX Cobra® - the Hightech Water Pump Pliers. No more time-consuming presetting of the required opening size. Just position the upper jaw to the workpiece, push button and move close the lower jaw, ingeniously simple.

Fine adjustment by pushing a button: fast and comfortable.

Teeth set against the direction of rotation have a self-locking effect and prevent slipping on the workpiece.

Fast and firm adjustment directly on the workpiece