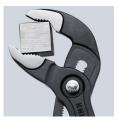

## KNIPEX Cobra® with tether attachment point with tether attachment point

- · Fine adjustment for optimum adaptation to different sizes of workpieces and a comfortable handle width
- Self-locking on pipes and nuts: no slipping on the workpiece and low handforce required
- Gripping surfaces with special hardened teeth, teeth hardness approx. 61 HRC: high wear resistance and stable gripping
- Box-joint design for high stability due to double guide
- Reliable catching of the hinge bolt: no unintentional shifting
- Guard prevents operators' fingers being pinched
- Chrome vanadium electric steel, forged, multi stage oil-hardened
- Pliers with tether attachment point for mounting a fall protection

KNIPEX Cobra® - the Hightech Water Pump Pliers. No more time-consuming presetting of the required opening size. Just position the upper jaw to the workpiece, push button and move close the lower jaw, ingeniously simple.