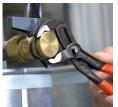

KNIPEX Cobra® - the Hightech Water Pump Pliers. No more time-consuming presetting of the required opening size. Just position the upper jaw to the workpiece, push button and move close the lower jaw, ingeniously simple.

Fine adjustment by pushing a button: fast and comfortable.

Teeth set against the direction of rotation have a self-locking effect and prevent slipping on the workpiece.

Fast and firm adjustment directly on the workpiece