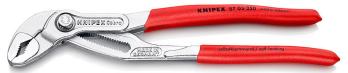

## KNIPEX Cobra® Hightech Water Pump Pliers

- Push the button for adjustment on the workpiece
- Fine adjustment for optimum adaptation to different sizes of workpieces and a comfortable handle width
- Self-locking on pipes and nuts: no slipping on the workpiece and low handforce required
- Gripping surfaces with special hardened teeth, teeth hardness approx. 61 HRC: high wear resistance and stable gripping
- Box-joint design for high stability due to double guide
- Reliable catching of the hinge bolt: no unintentional shifting
- Guard prevents operators' fingers being pinched
- Chrome vanadium electric steel, forged, multi stage oil-hardened

KNIPEX Cobra® - the Hightech Water Pump Pliers. No more time-consuming presetting of the required opening size. Just position the upper jaw to the workpiece, push button and move close the lower jaw, ingeniously simple.