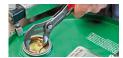

KNIPEX Cobra® - the Hightech Water Pump Pliers. No more time-consuming presetting of the required opening size. Just position the upper jaw to the workpiece, push button and move close the lower jaw, ingeniously simple.

Fine adjustment by pushing a button: fast and comfortable.

Fast and firm adjustment directly on the workpiece

Teeth set against the direction of rotation have a self-locking effect and prevent slipping on the workpiece.