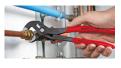

## KNIPEX Cobra® Hightech Water Pump Pliers

- Push the button for adjustment on the workpiece
- Fine adjustment for optimum adaptation to different sizes of workpieces and a comfortable handle width
- Self-locking on pipes and nuts: no slipping on the workpiece and low handforce required
- Gripping surfaces with special hardened teeth, teeth hardness approx. 61 HRC: high wear resistance and stable gripping
- Box-joint design for high stability due to double guide
- Reliable catching of the hinge bolt: no unintentional shifting
- Guard prevents operators' fingers being pinched
- Chrome vanadium electric steel, forged, multi stage oil-hardened

KNIPEX Cobra® - the Hightech Water Pump Pliers. No more time-consuming presetting of the required opening size. Just position the upper jaw to the workpiece, push button and move close the lower jaw, ingeniously simple.

Fine adjustment by pushing a button: fast and comfortable.

Fast and firm adjustment directly on the workpiece

Teeth set against the direction of rotation have a self-locking effect and prevent slipping on the workpiece.