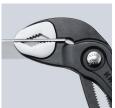

## KNIPEX Cobra® Hightech Water Pump Pliers

- Push the button for adjustment on the workpiece
- Fine adjustment for optimum adaptation to different sizes of workpieces and a comfortable handle width
- Self-locking on pipes and nuts: no slipping on the workpiece and low handforce required
- Gripping surfaces with special hardened teeth, teeth hardness approx. 61 HRC: high wear resistance and stable gripping
- Box-joint design for high stability due to double guide
- Reliable catching of the hinge bolt: no unintentional shifting
- Guard prevents operators' fingers being pinched
- Chrome vanadium electric steel, forged, multi stage oil-hardened

KNIPEX Cobra® - the Hightech Water Pump Pliers. No more time-consuming presetting of the required opening size. Just position the upper jaw to the workpiece, push button and move close the lower jaw, ingeniously simple.