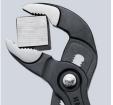

## KNIPEX Cobra® Hightech Water Pump Pliers

- Push the button for adjustment on the workpiece
- Fine adjustment for optimum adaptation to different sizes of workpieces and a comfortable handle width
- Self-locking on pipes and nuts: no slipping on the workpiece and low handforce required
- Gripping surfaces with special hardened teeth, teeth hardness approx. 61 HRC: high wear resistance and stable gripping
- Box-joint design for high stability due to double guide
- Reliable catching of the hinge bolt: no unintentional shifting
- Guard prevents operators' fingers being pinched
- Chrome vanadium electric steel, forged, multi stage oil-hardened

Fine adjustment by pushing a button: fast and comfortable.

Fast and firm adjustment directly on the workpiece

Teeth set against the direction of rotation have a self-locking effect and prevent slipping on the workpiece.