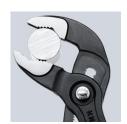

## KNIPEX Cobra® Hightech Water Pump Pliers

- Push the button for adjustment on the workpiece
- Fine adjustment for optimum adaptation to different sizes of workpieces and a comfortable handle width
- Self-locking on pipes and nuts: no slipping on the workpiece and low handforce required
- Gripping surfaces with special hardened teeth, teeth hardness approx. 61 HRC: high wear resistance and stable gripping
- Box-joint design for high stability due to double guide
- Reliable catching of the hinge bolt: no unintentional shifting
- Guard prevents operators' fingers being pinched
- Chrome vanadium electric steel, forged, multi stage oil-hardened

Fine adjustment by pushing a button: fast and comfortable.

Fast and firm adjustment directly on the workpiece

Teeth set against the direction of rotation have a self-locking effect and prevent slipping on the workpiece.