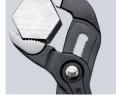

## KNIPEX Cobra® Hightech Water Pump Pliers

- Push the button for adjustment on the workpiece
- Fine adjustment for optimum adaptation to different sizes of workpieces and a comfortable handle width
- Self-locking on pipes and nuts: no slipping on the workpiece and low handforce required
- Gripping surfaces with special hardened teeth, teeth hardness approx. 61 HRC: high wear resistance and stable gripping
- Box-joint design for high stability due to double guide
- Reliable catching of the hinge bolt: no unintentional shifting
- Guard prevents operators' fingers being pinched
- Chrome vanadium electric steel, forged, multi stage oil-hardened

KNIPEX Cobra® - the Hightech Water Pump Pliers. No more time-consuming presetting of the required opening size. Just position the upper jaw to the workpiece, push button and move close the lower jaw, ingeniously simple.