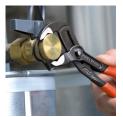

KNIPEX Cobra® - the Hightech Water Pump Pliers. No more time-consuming presetting of the required opening size. Just position the upper jaw to the workpiece, push button and move close the lower jaw, ingeniously simple.

Fine adjustment by pushing a button: fast and comfortable.

Fast and firm adjustment directly on the workpiece

Teeth set against the direction of rotation have a self-locking effect and prevent slipping on the workpiece.