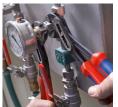

## KNIPEX Alligator® Water Pump Pliers

- More output and comfort compared to conventional water pump pliers of the same length: 9-notch adjustment positioning for 30 %more gripping capacity
- Good access to the workpiece due to slim size of head and joint area
- Self-locking on pipes and nuts: no slipping on the workpiece and low handforce required
- Gripping surfaces with special hardened teeth, teeth hardness approx. 61 HRC: high wear resistance and stable gripping
- Box-joint design for high stability due to double guide
- Robust construction, insensitive to dirt; particularly suitable for outdoor work
- Guard prevents operators' fingers being pinched
- Chrome vanadium electric steel, forged, multi stage oil-hardened

Self-locking on pipes and nuts: no slipping on the workpiece; the complete actuating force can be used to turn the workpieces; not having to squeeze the pliers handles reduces the required effort