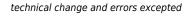

## KNIPEX Alligator® Water Pump Pliers

- More output and comfort compared to conventional water pump pliers of the same length: 9-notch adjustment positioning for 30 %more gripping capacity
- Good access to the workpiece due to slim size of head and joint area
- Self-locking on pipes and nuts: no slipping on the workpiece and low handforce required
- Gripping surfaces with special hardened teeth, teeth hardness approx. 61 HRC: high wear resistance and stable gripping
- Box-joint design for high stability due to double guide
- Robust construction, insensitive to dirt; particularly suitable for outdoor work
- Guard prevents operators' fingers being pinched
- Chrome vanadium electric steel, forged, multi stage oil-hardened

Self-locking on pipes and nuts: no slipping on the workpiece; the complete actuating force can be used to turn the workpieces; not having to squeeze the pliers handles reduces the required effort