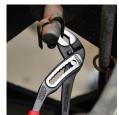

## KNIPEX Alligator® Water Pump Pliers

- More output and comfort compared to conventional water pump pliers of the same length: 9-notch adjustment positioning for 30 %more gripping capacity
- Good access to the workpiece due to slim size of head and joint area
- Self-locking on pipes and nuts: no slipping on the workpiece and low handforce required
- Gripping surfaces with special hardened teeth, teeth hardness approx. 61 HRC: high wear resistance and stable gripping
- Box-joint design for high stability due to double guide
- Robust construction, insensitive to dirt; particularly suitable for outdoor work
- Guard prevents operators' fingers being pinched
- Chrome vanadium electric steel, forged, multi stage oil-hardened