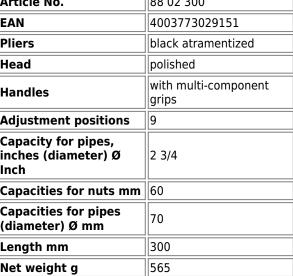

| Article No.                                  | 88 02 300                     |  |
|----------------------------------------------|-------------------------------|--|
| EAN                                          | 4003773029151                 |  |
| Pliers                                       | black atramentized            |  |
| Head                                         | polished                      |  |
| Handles                                      | with multi-component<br>grips |  |
| Adjustment positions                         | 9                             |  |
| Capacity for pipes, inches (diameter) Ø Inch | 2 3/4                         |  |
| Capacities for nuts mm                       | 60                            |  |
| Capacities for pipes (diameter) Ø mm         | 70                            |  |
| Length mm                                    | 300                           |  |
| Net weight g                                 | 565                           |  |