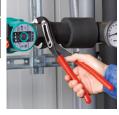

## KNIPEX Alligator® Water Pump Pliers

- More output and comfort compared to conventional water pump pliers of the same length: 9-notch adjustment positioning for 30 %more gripping capacity
- Good access to the workpiece due to slim size of head and joint area
- Self-locking on pipes and nuts: no slipping on the workpiece and low handforce required
- Gripping surfaces with special hardened teeth, teeth hardness approx. 61 HRC: high wear resistance and stable gripping
- Box-joint design for high stability due to double guide
- Robust construction, insensitive to dirt; particularly suitable for outdoor work
- Guard prevents operators' fingers being pinched
- Chrome vanadium electric steel, forged, multi stage oil-hardened

Self-locking on pipes and nuts: no slipping on the workpiece; the complete actuating force can be used to turn the workpieces; not having to squeeze the pliers handles reduces the required effort