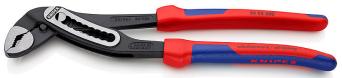

## KNIPEX Alligator® Water Pump Pliers

- More output and comfort compared to conventional water pump pliers of the same length: 9-notch adjustment positioning for 30 %more gripping capacity
- Good access to the workpiece due to slim size of head and joint area
- Self-locking on pipes and nuts: no slipping on the workpiece and low handforce required
- Gripping surfaces with special hardened teeth, teeth hardness approx. 61 HRC: high wear resistance and stable gripping
- Box-joint design for high stability due to double guide
- Robust construction, insensitive to dirt; particularly suitable for outdoor work
- Guard prevents operators' fingers being pinched
- Chrome vanadium electric steel, forged, multi stage oil-hardened