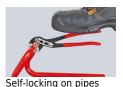

Self-locking on pipes and nuts: no slipping on the workpiece; the complete actuating force can be used to turn the workpieces; not having to squeeze the pliers handles reduces the required effort