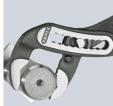

## KNIPEX Alligator® Water Pump Pliers

- More output and comfort compared to conventional water pump pliers of the same length: 9-notch adjustment positioning for 30 %more gripping capacity
- Good access to the workpiece due to slim size of head and joint area
- Self-locking on pipes and nuts: no slipping on the workpiece and low handforce required
- Gripping surfaces with special hardened teeth, teeth hardness approx. 61 HRC: high wear resistance and stable gripping
- Box-joint design for high stability due to double guide
- Robust construction, insensitive to dirt; particularly suitable for outdoor work
- Guard prevents operators' fingers being pinched
- Chrome vanadium electric steel, forged, multi stage oil-hardened

| Article No.                                  | 88 02 300                     |  |
|----------------------------------------------|-------------------------------|--|
| EAN                                          | 4003773029151                 |  |
| Pliers                                       | black atramentized            |  |
| Head                                         | polished                      |  |
| Handles                                      | with multi-component<br>grips |  |
| Adjustment positions                         | 9                             |  |
| Capacity for pipes, inches (diameter) Ø Inch | 2 3/4                         |  |
| Capacities for nuts mm                       | 60                            |  |
| Capacities for pipes (diameter) Ø mm         | 70                            |  |
| Length mm                                    | 300                           |  |
| Net weight g                                 | 565                           |  |