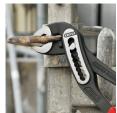

## KNIPEX Alligator® Water Pump Pliers

- More output and comfort compared to conventional water pump pliers of the same length: 9-notch adjustment positioning for 30 %more gripping capacity
- Good access to the workpiece due to slim size of head and joint area
- Self-locking on pipes and nuts: no slipping on the workpiece and low handforce required
- Gripping surfaces with special hardened teeth, teeth hardness approx. 61 HRC: high wear resistance and stable gripping
- Box-joint design for high stability due to double guide
- Robust construction, insensitive to dirt; particularly suitable for outdoor work
- Guard prevents operators' fingers being pinched
- Chrome vanadium electric steel, forged, multi stage oil-hardened

Self-locking on pipes and nuts: no slipping on the workpiece; the complete actuating force can be used to turn the workpieces; not having to squeeze the pliers handles reduces the required effort