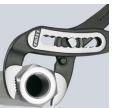

## KNIPEX Alligator® Water Pump Pliers

- More output and comfort compared to conventional water pump pliers of the same length: 9-notch adjustment positioning for 30 %more gripping capacity
- Good access to the workpiece due to slim size of head and joint area
- Self-locking on pipes and nuts: no slipping on the workpiece and low handforce required
- Gripping surfaces with special hardened teeth, teeth hardness approx. 61 HRC: high wear resistance and stable gripping
- Box-joint design for high stability due to double guide
- Robust construction, insensitive to dirt; particularly suitable for outdoor work
- Guard prevents operators' fingers being pinched
- Chrome vanadium electric steel, forged, multi stage oil-hardened