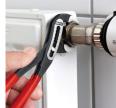

## KNIPEX Alligator® Water Pump Pliers

- More output and comfort compared to conventional water pump pliers of the same length: 9-notch adjustment positioning for 30 %more gripping capacity
- Good access to the workpiece due to slim size of head and joint area
- Self-locking on pipes and nuts: no slipping on the workpiece and low handforce required
- Gripping surfaces with special hardened teeth, teeth hardness approx. 61 HRC: high wear resistance and stable gripping
- Box-joint design for high stability due to double guide
- Robust construction, insensitive to dirt; particularly suitable for outdoor work
- Guard prevents operators' fingers being pinched
- Chrome vanadium electric steel, forged, multi stage oil-hardened

Self-locking on pipes and nuts: no slipping on the workpiece; the complete actuating force can be used to turn the workpieces; not having to squeeze the pliers handles reduces the required effort