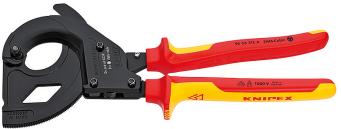

## 95 36 315 A

## Cable Cutter (ratchet action)

for steel wire armoured cables (SWA cable)

- Cuts through steel wire armoured cables with a diameter of up to 45 mm / 380 mm<sup>2</sup> (e.g. 4 x 95 mm<sup>2</sup>) using one or two-handed operation
- Sturdy. Easy to use. Stable.
- Simple handling due to low weight (800 g) and compact design (315 mm length) - can also be used in confined areas
- Precision ground blades and induction hardened cutting edges cut smoothly and neatly without crushing
- Innovative high leverage three-stage ratchet-drive
- Support area for putting down the pliers when cutting
- Not suitable for cutting ACSR cable and wire rope!

| Article No.                                                      | 95 36 315 A                                              | × |
|------------------------------------------------------------------|----------------------------------------------------------|---|
| EAN                                                              | 4003773078579                                            |   |
| Tool                                                             | black lacquered                                          |   |
| Handles                                                          | insulated with multi-<br>component grips, VDE-<br>tested |   |
| Insulation standard                                              | IEC 60900 DIN EN 60900                                   |   |
| Cutting capacity copper cable, multiple-stranded (diameter) Ø mm | 45                                                       |   |
| Cutting capacity copper cable, multiple-stranded mm <sup>2</sup> | 380                                                      |   |
| МСМ                                                              | 750                                                      |   |
| AWG                                                              |                                                          |   |
| Length mm                                                        | 315                                                      |   |
| Net weight g                                                     | 800                                                      |   |