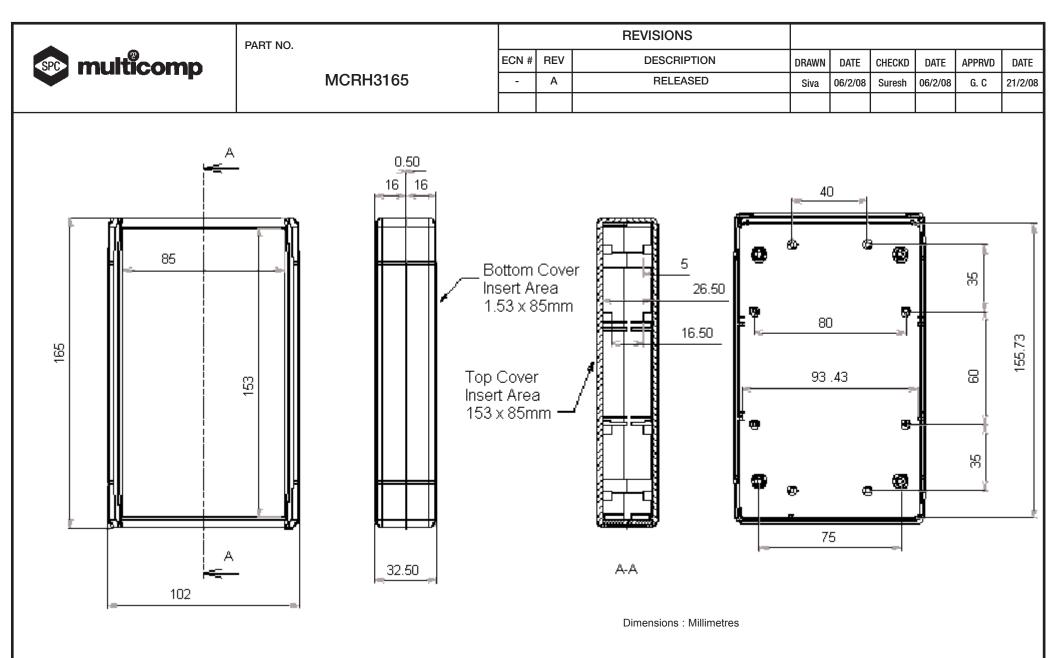

| multicomp                      | PART NO. | REVISIONS |     |                                                                                         |       |         |        |         |        |         |
|--------------------------------|----------|-----------|-----|-----------------------------------------------------------------------------------------|-------|---------|--------|---------|--------|---------|
|                                |          |           | REV | DESCRIPTION                                                                             | DRAWN | DATE    | CHECKD | DATE    | APPRVD | DATE    |
|                                | MCRH3165 | -         | А   | RELEASED                                                                                | Siva  | 06/2/08 | Suresh | 06/2/08 | G. C   | 21/2/08 |
|                                |          |           |     |                                                                                         |       |         |        |         |        |         |
| B5<br>Dimensions : Millimetres |          |           |     | Specifications:   Material : Resin ABS.   Supply : Fixing screws x 4   PCB mounting scr |       |         | ÷.     |         |        |         |

## Specification Table

н

| Туре | Size<br>(L x W x D) | Part Number |  |  |  |  |
|------|---------------------|-------------|--|--|--|--|
| Box  | 160 x 100 x 32.5    | MCRH3165    |  |  |  |  |

Dimensions : Millimetres