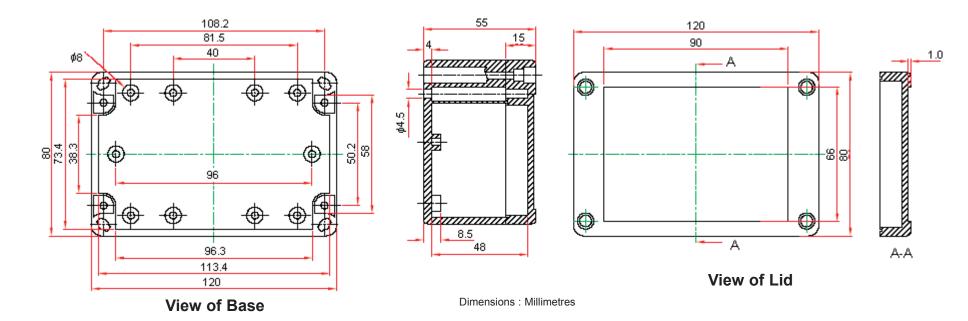

Part Number Table

| De           | scription          | Part Number |  |  |  |  |
|--------------|--------------------|-------------|--|--|--|--|
| Box, ABS 120 | ) x 80 x 55mm IP65 | G3107       |  |  |  |  |
| Box, PC 120  | x 80 x 55mm IP65   | G2104       |  |  |  |  |