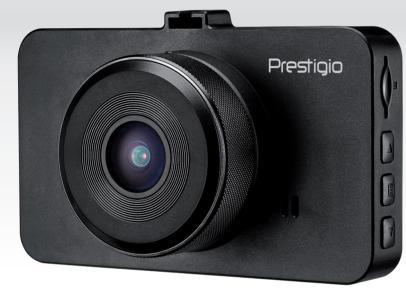

## ALL YOU REQUIRE FOR ON THE ROAD

RoadRunner 420 incorporates all the essential features of DVRs for your safety on the road: high-quality video recording and photo shooting, wide viewing angles, cyclic recording, etc. An attractive appearance harmoniously complements the interior design of your car, and a wide screen with a diagonal of 3 inches provides comfortable device management and video viewing. Capture the most important or funny moments — and share them with your friends!

Motion

Detection

- FULL HD VIDEO: Prestigio RoadRunner 420 camera ensures that every single detail will be visible and you can be confident about your safety on the road.
- WIDE VIEWING ANGLE: 120° wide viewing angle provides an extensive road overview.
- BRIGHT 3" SCREEN: Playback captured video instantly on the 3-inch screen — prove your innocence in seconds whilst remaining on the road.
- PRECISE IMAGING: You will appreciate the high optical quality 12MP photo made with six-element sharp lens.