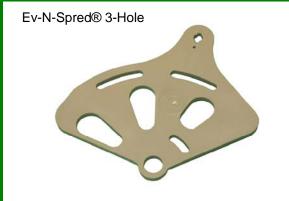

## Ev-n-Spred 2600A plus

The 2600APlus is the closest you can get to a commercial spreader without the cost! The steel "T" handle and solid linkage are features offered on our Commercial & Professional spreaders. Utilizing the EV-N-SPRED® 3-Hole Drop Shut-Off System ensures an even and balanced spread pattern of all granular materials, high flotation 22cm high-flotation tires roll smoothly over rough terrain as well as icy conditions. The 18kg capacity rustproof poly hopper provides a low profile to keep it out of the way in the tightest area.

- 18kg Hopper rustproof poly construction
- Ev-N-Spred® 3-Hole Drop Shut-Off System
- 45kg Load bearing capacity
  - what the frame will support
- 22cm high-flotation pneumatic tires
- Epoxy powder coated chassis
- Steel "T" bar handle
- Solid linkage rate contro
- *Optional* Rain cover #77000