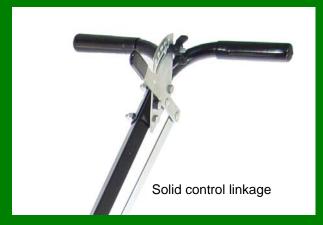

## Ev-n-Spred 2600A plus

The 2600APlus is the closest you can get to a commercial spreader without the cost! The steel "T" handle and solid linkage are features offered on our Commercial & Professional spreaders. Utilizing the EV-N-SPRED® 3-Hole Drop Shut-Off System ensures an even and balanced spread pattern of all granular materials, high flotation 22cm high-flotation tires roll smoothly over rough terrain as well as icy conditions. The 18kg capacity rustproof poly hopper provides a low profile to keep it out of the way in the tightest area.

- 18kg Hopper rustproof poly construction
- Ev-N-Spred® 3-Hole Drop Shut-Off System
- 45kg Load bearing capacity
  - what the frame will support
- 22cm high-flotation pneumatic tires
- Epoxy powder coated chassis
- Steel "T" bar handle
- Solid linkage rate contro
- *Optional* Rain cover #77000