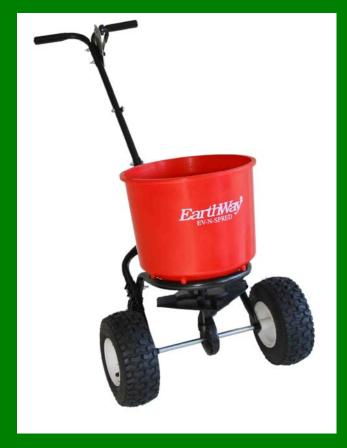

## Ev-n-Spred 2600A plus

The 2600APlus is the closest you can get to a commercial spreader without the cost! The steel "T" handle and solid linkage are features offered on our Commercial & Professional spreaders. Utilizing the EV-N-SPRED® 3-Hole Drop Shut-Off System ensures an even and balanced spread pattern of all granular materials, high flotation 22cm high-flotation tires roll smoothly over rough terrain as well as icy conditions. The 18kg capacity rustproof poly hopper provides a low profile to keep it out of the way in the tightest area.

- 18kg Hopper rustproof poly construction
- Ev-N-Spred® 3-Hole Drop Shut-Off System
- 45kg Load bearing capacity
  - what the frame will support
- 22cm high-flotation pneumatic tires
- Epoxy powder coated chassis
- Steel "T" bar handle
- Solid linkage rate contro
- *Optional* Rain cover #77000