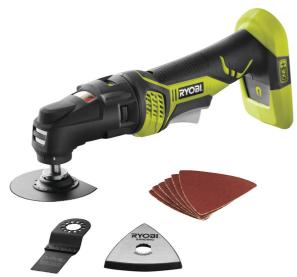

## RMT1801M | 18V Cordless Multi Tool

- A versatile multi-purpose tool with both sanding and cutting heads.
- Quick change attachments for hassle free transition between sanding and sawing.
- LED lights up your work area for better visibility.
- Variable speed for ultimate control across a range of applications.
- Universal accessory adaptor makes the product compatible with any brand of accessories.