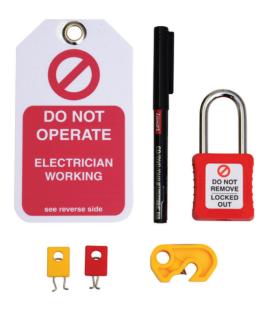

The full 6 piece kit includes:

- 1 x Padlock with unique key (PAD10R)
- 1 x Yellow MCB lock, 10mm clip (LOK10)
- 1 x Red MCB lock, 6mm clip (LOK11)
- 1 x Yellow isolation lock (LOK2)
- 1 x "Equipment Locked Out tags" which can be written on (TAG4)
- 1 x Black marker pen (LOKMP)