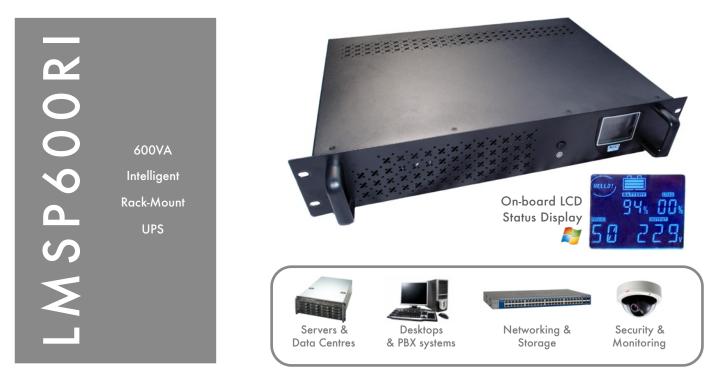

With a low-profile, standard ETSI 19-inch rack-mount design, onboard status LCD display with audible warnings, the LMSP600RI is your ideal choice for SME electrical protection at a price you can afford.

## specifications:

600VA SLA battery chemistry -maintenance free\* Input Power: 162-295VAC Output Power: 230VAC @ 50Hz\*\* Line interactive technology with modified sine wave support Microprocessor monitoring with auto-start diagnostics On-load LCD display for 'at a glance' status and variables Automatic shutdown and battery conservation support Built-in support for telephone and fax systems Built-in USB port for Windows(tm) utility monitoring Standard (x4) IEC female high density outport ports User replaceable fuse design to reduce downtimes Standard 2U rack-mount, 19-inch design with grab handles