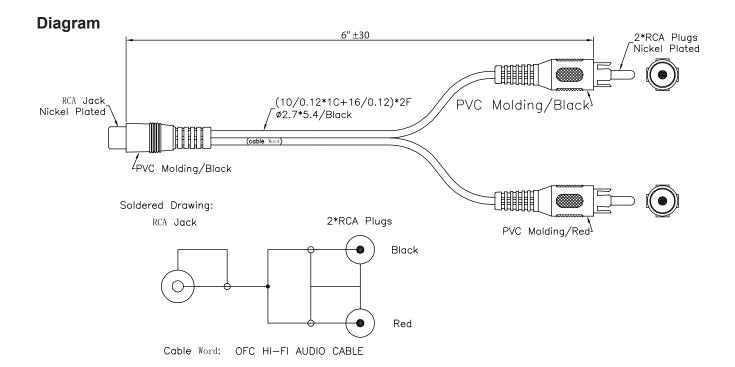

**RCA Plugs Y-Cable Assembly** 

**RCA Phono Jack-to-Two** 

## Part Number Table

| Description                                                           | Part Number |
|-----------------------------------------------------------------------|-------------|
| RCA Phono Jack-to-Two RCA Plugs Y-Cable Assembly,<br>Length 6" (15cm) | PSG03264    |