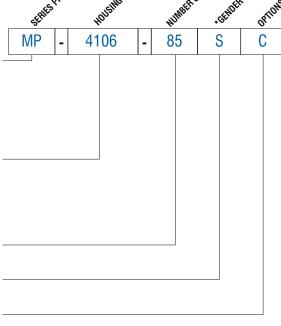

## PART NUMBER BREAKDOWN MP-41 SERIES

MULTIPIN CIRCULAR CONNECTORS

E. G. MP-4106-85S Multipin, 4106 Cable Plug, 85 Contacts, S Female Socket Contacts,

| SERIES PREFIX                             | MP     | = | Series Prefix                      |
|-------------------------------------------|--------|---|------------------------------------|
| HOUSING TYPE                              | 4101   | = | Inline cable connecting receptacle |
|                                           | 4102   | = | Panel receptacle                   |
|                                           | 4106   | = | Cable plug                         |
|                                           | 4164   | = | Panel plug                         |
|                                           | 25042S | = | Dustcap for panel plug             |
|                                           | 25042L | = | Dustcap for cable plug             |
|                                           | 25043S | = | Dustcap for panel receptacle       |
|                                           | 25043L | = | Dustcap for cable receptacle       |
| NO. OF CONTACTS                           |        |   | 13, 19, 25, 37, 54, 85, 150        |
| GENDER                                    | Р      | = | Male pin contacts                  |
| *Not required for dustcap<br>part numbers | S      | = | Female socket contacts             |
| OPTIONS                                   | С      | = | Supplied with Dustcap              |