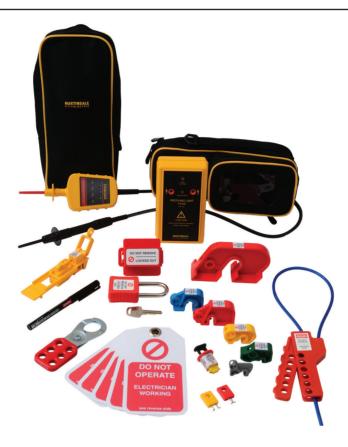

## VIPDLOKPRO138 Voltage Indicator, Proving Unit & Professional Lock Out Kit

The complete solution for implementing safe isolation procedures, the Martindale VIPDLOKPRO138 kit contains the VI13800 400V voltage indicator, matching PD440 proving unit and the LOKKITPRO, ultimate lock out kit. The comprehensive kit ensures you are never short of the right device to lock out safely, prove dead and achieve compliance with Electricity at Work Regulations when carrying out maintenance and installation of plant and equipment. The voltage indicator fully complies with the latest edition of GS38 and can be used in installation categories up to 600V CAT IV.

The voltage indicator and proving unit are supplied in a TC69 combination carry case to ensure that the proving unit is always to hand. For convenience and to save time, the proving unit can be used without having to remove if from the case. The full range of Martindale locking off devices, compatible with all distribution boards and red spot type fuse holders are included in a TC68 soft carry case.

In addition to the VI13800 and PD440, the kit includes the following locking off devices:

- 1 x Padlock with unique key (PAD10R)
- 1 x Cartridge fuse isolation lock (LOK6)
- 1 x Cable lock-off (CABLOK)
- 1 x Hasp (LOKHASP25)
- 1 x Plunge locking piece (LOK15)
- 1 x Appliance plug lock out (PL13)
- 1 x MCB green isolation lock (LOK1)
- 1 x MCB yellow isolation lock (LOK2)
- 1 x MCB blue isolation lock (LOK3)
- 1 x MCB small red isolation lock (LOK4)
- 1 x MCB red isolation lock (LOK5)
- 1 x Slimline grey isolation lock (LOK7)
- 1 x Yellow MCB lock, 10mm clip (LOK10)
- 1 x Red MCB lock, 6mm clip (LOK11)
- 5 x "Equipment locked out tags" which can be written on (TAG4)
- 1 x Black marker pen (LOKMP)
- 1 x TC68 soft carry case (TC68)