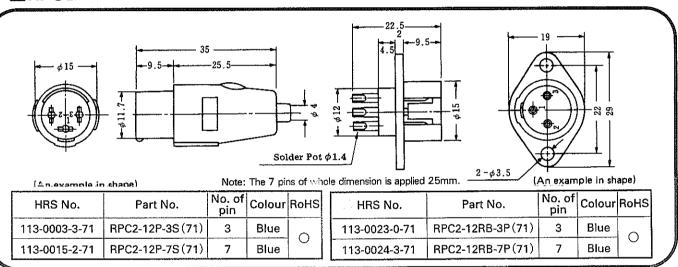

|
|-----------------------|--------------------|------------------|
|                       | RPC1 · RPC2        | RP9              |
| Withstand voltage     | AC500V/1 minute    | AC300V/1 minute  |
| Current capacity      | 5A                 | 1A               |
| Insulation resistance | DC500V/1,000MΩ min | DC100V/200MΩ min |
| Contact resistance    | 5mΩ max at DC1A    | 10mΩ max at DC1A |

RPC1



The product information in this catalog is for reference only. Please request the Engineering Drawing for the most current and accurate design information.

All non-RoHS products have been discontinued, or will be discontinued soon. Please check the products status on the Hirose website RoHS search at www.hirose-connectors.com, or contact your Hirose sales representative.



RPC2



#### RP9