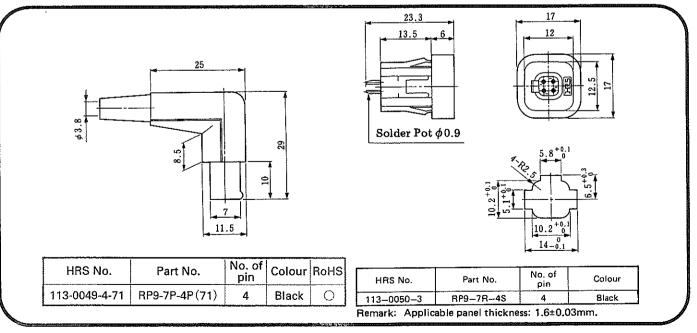

-----------------------|--------------------|------------------|
|                       | RPC1 · RPC2        | RP9              |
| Withstand voltage     | AC500V/1 minute    | AC300V/1 minute  |
| Current capacity      | 5A                 | 1A               |
| Insulation resistance | DC500V/1,000MΩ min | DC100V/200MΩ min |
| Contact resistance    | 5mΩ max at DC1A    | 10mΩ max at DC1A |

RPC1



The product information in this catalog is for reference only. Please request the Engineering Drawing for the most current and accurate design information.

All non-RoHS products have been discontinued, or will be discontinued soon. Please check the products status on the Hirose website RoHS search at www.hirose-connectors.com, or contact your Hirose sales representative.



RPC2



#### RP9