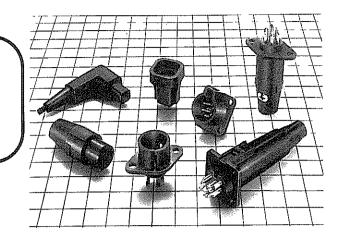

# **RP SERIES CIRCULAR PLASTIC CONNECTORS**

### Scope

RP series plastic connectors are developed to meet the demands of low cost and light weight consumer electronic equipment. Its unique one-touch locking mechanism is a push-on system. It offers easy coupling and stable performance.