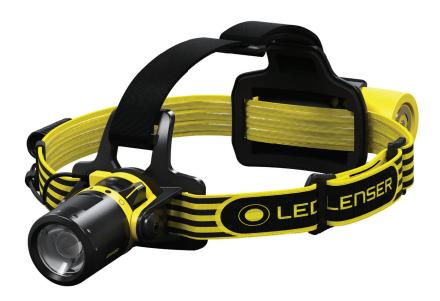

PRODUCT #: 880432

The EXH8R thrives in areas with dangerous gases or dusts. After all, the rugged, dustproof housing protected against powerful water jets (IP66) it's extremely comfortable. Plus it's the first rechargeable headlamp with our patented Advanced Focus System. It delivers up to 45 hours of custom light for any application and includes a charging cradle to easily recharge it at any time.

## **KEY FEATURES:**

- Magnetic Switch for easy operation with gloves and protective equipment
- First Ex lamp for Class 1, Div 1 with patented Advanced Focus System
- Dustproof and protected against powerful water jets (IP66)
- Red rear light as a position marker