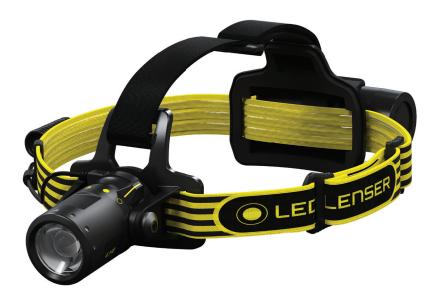

PRODUCT #: 880435

This Ledlenser makes it easy to brave any explosive work environment. The iLH8 is not only comfortable to wear, it is also the first headlamp for Class 1, Div 2 with the patented Advanced Focus System. This headlamp provides the right light for any situation and absolute safety for short-term explosive atmospheres. So you keep your mind free as well as your hands, leaving you to concentrate fully on your work.

## **KEY FEATURES:**

- Magnetic Switch for easy operation with gloves and protective equipment
- Focusable
- Long battery life (up to 38 hours)
- Dustproof and protected against powerful water jets (IP66)
- Red rear light as a position marker