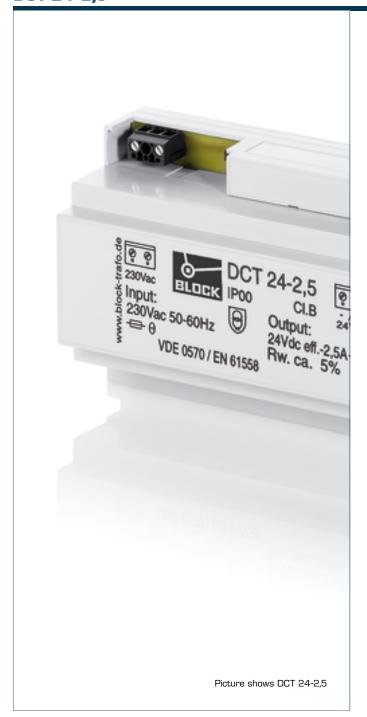

Robust plastic housing for rail mounting, e.g. in consumer units or meter mounting boards

# Single-phase, non-stabilized DC power supply **DCT 24-2,5**