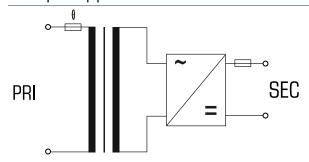

### Advantages

Thermal fuse in the input and a fuse protection for the output

Separate windings

Capacitor switching at the output

Permanent corrosion protection, high insulation value and maximum electrical reliability thanks to XtraDenseFill resin encapsulation

Robust plastic housing for rail mounting, e.g. in consumer units or meter mounting boards

## **Applications**

Robust DC power supply is concentrated on the core task of voltage and power supply. Flat step profile optimized for installation in control panels in building automation.

## Sample application



#### Standards



Non-stabilised dc power supply / Safety isolating transformer to VDE 0570 part 2-6, EN 61558-2-6, IEC 61558-2-6

# **Approvals**





# Single-phase, non-stabilized DC power supply **DCT 24-2,5**