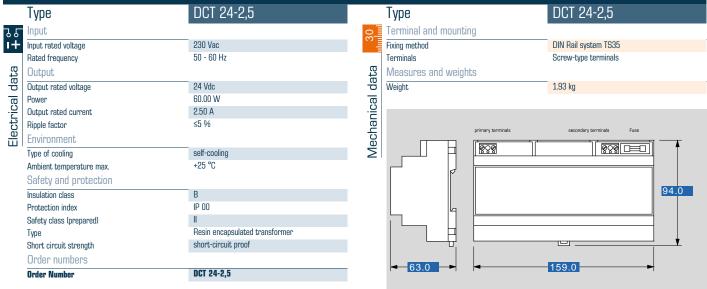

#### Standards

Non-stabilised dc power supply / Safety isolating transformer to VDE 0570 part 2-6, EN 61558-2-6, IEC 61558-2-6