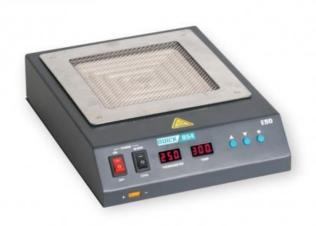

Part Number: QUICK854

Description: Infrared Preheater

## Features:

- Imported infrared ceramic heater, fast heating, high efficiency, long life time.
- Built-in thermometer, can check temperature of PCB conveniently.
- Closed-loop sensor, PID control, temperature accurate and stable.
- Suitable for PCB preheating and other process which requires whole and even heating.

## Specifications:

Power Consumption 400 W
Heating Area 130×130mm
Plate Material Ceramic heater
Temperature Sensor K-type thermocouple

Temperature Range  $50^{\circ}\text{C}-350^{\circ}\text{C}$ Range of Thermometer  $0\text{-}600^{\circ}\text{C}$ Ambient Conditions  $0\text{-}40^{\circ}\text{C}$ Temperature Stability  $\pm 1^{\circ}\text{C}$ 