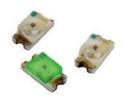

## 0603 SMD LED Low profile, Small Footprint and Exceptional Illumination

The LSM0603 Series is the smallest SMD 0603 package with a low profile, small footprint and exceptional illumination. These SMD Chip LED lamps are ideal for portable consumer electronics, backlighting and indicator applications due to its wide viewing angle.

#### Color

Red, White, Green, Blue, Yellow

#### **LED Package**

0603 (1608 metric)

#### Compliance

RoHS, REACH

VCCs Chip LEDs are available in standard colors (red, white, green, blue and yellow) and uses the industry standard footprint.

Low profile and smallest surface mount LEDs SMD 0603 package (1608 metric) : 1.6 mm x 0.8 mm x 0.55mm footprint.