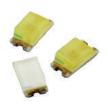

## 0603 SMD LED Low profile, Small Footprint and Exceptional Illumination

The LSM0603 Series is the smallest SMD 0603 package with a low profile, small footprint and exceptional illumination. These SMD Chip LED lamps are ideal for portable consumer electronics, backlighting and indicator applications due to its wide viewing angle.

#### Color

Red, White, Green, Blue, Yellow

#### **LED Package**

0603 (1608 metric)

#### Compliance

RoHS, REACH

VCCs Chip LEDs are available in standard colors (red, white, green, blue and yellow) and uses the industry standard footprint.

Low profile and smallest surface mount LEDs SMD 0603 package (1608 metric) : 1.6 mm x 0.8 mm x 0.55mm footprint.