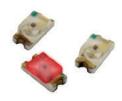

## 0603 SMD LED Low profile, Small Footprint and Exceptional Illumination

The LSM0603 Series is the smallest SMD 0603 package with a low profile, small footprint and exceptional illumination. These SMD Chip LED lamps are ideal for portable consumer electronics, backlighting and indicator applications due to its wide viewing angle.

#### Color

Red, White, Green, Blue, Yellow

#### **LED Package**

0603 (1608 metric)

#### Compliance

RoHS, REACH

VCCs Chip LEDs are available in standard colors (red, white, green, blue and yellow) and uses the industry standard footprint.

Low profile and smallest surface mount LEDs SMD 0603 package (1608 metric) : 1.6 mm x 0.8 mm x 0.55mm footprint.