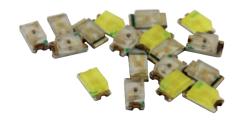

#### Color

Red, White, Green, Blue, Yellow

#### Compliance

RoHS, REACH

VCCs Chip LEDs are available in standard colors (red, white, green, blue and yellow) and uses the industry standard footprint.

Low profile and smallest surface mount LEDs SMD 0603 package (1608 metric) : 1.6 mm x 0.8 mm x 0.55mm footprint.