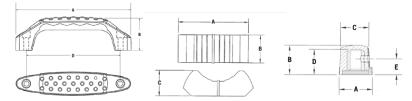

| Category      | Size Range              | Styles                        |
|---------------|-------------------------|-------------------------------|
| Clamping Knob | 1.38"-3.42"<br>44.5mm   | Four Arm,<br>Five Arm (Star)  |
| Control Knob  | .45"-1.89"<br>11mm-41mm | Instrument,<br>Skirted, Slide |
| Pull Handle   | 5.75"-6.71"             | Two-Point                     |