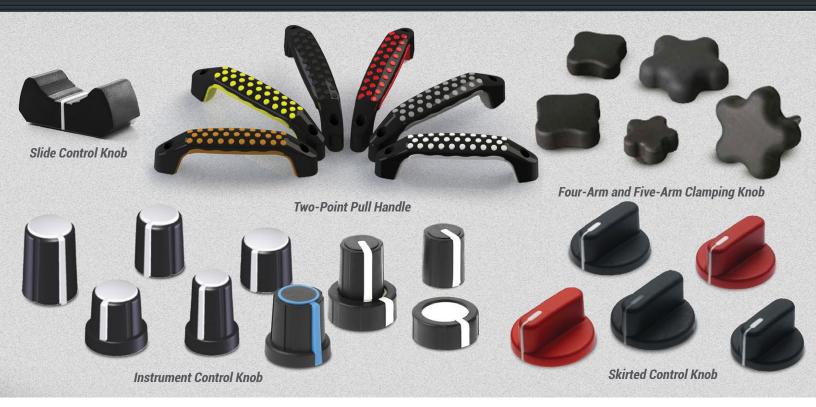

## **FEATURES**

- Non-slip, comfortable grip
- Modern design that is durable and resistant to scratches
- Molded with a soft thermoplastic overmolded "rubber" top with a tough thermoplastic substrate
- Female insert, plain molded hole, and spring mounting options are available
- Variety of sizes, styles, and color combinations
- Custom finishes, including logo printing, available
- View full product offerings at www.daviesmolding.com

| Category      | Size Range              | Styles                        |
|---------------|-------------------------|-------------------------------|
| Clamping Knob | 1.38"-3.42"<br>44.5mm   | Four Arm,<br>Five Arm (Star)  |
| Control Knob  | .45"-1.89"<br>11mm-41mm | Instrument,<br>Skirted, Slide |
| Pull Handle   | 5.75"-6.71"             | Two-Point                     |