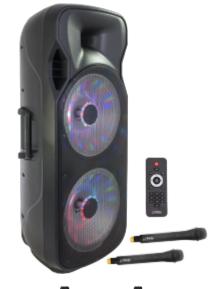

# PORTABLE SOUND SYSTEM 2 x 15"/38cm - 1000W WITH USB, BLUETOOTH, FM & 2x UHF MICS

### PARTY-215LED-MKII-UK

Stand-alone, battery powered sound system featuring built-in LED light effects on the loudspeakers. Ideal in all situations that require a fully featured, ready-to-use sound system (musicians on the road, karaoke, bars, fitness courses, teaching, speech, coaches, etc...).

- 2x wireless UHF mics
- USB-Bluetooth-SD player
- FM tuner
- AUX input via RCA
- Wired mic input with individual controls
- Guitar input
- Bass & treble controls
- Rechargeable battery 7.2Ah
- UK plug