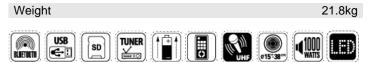

## LOGISTICS VALUES

| Code EAN 14 |           |
|-------------|-----------|
| Poids brut  | gr / 0 kg |
| Poids net   | gr / 0 kg |



# PORTABLE SOUND SYSTEM 2 x 15"/38cm - 1000W WITH USB, BLUETOOTH, FM & 2x UHF MICS

### PARTY-215LED-MKII-UK

Stand-alone, battery powered sound system featuring built-in LED light effects on the loudspeakers. Ideal in all situations that require a fully featured, ready-to-use sound system (musicians on the road, karaoke, bars, fitness courses, teaching, speech, coaches, etc...).

- 2x wireless UHF mics
- USB-Bluetooth-SD player
- FM tuner
- AUX input via RCA
- Wired mic input with individual controls
- Guitar input
- Bass & treble controls
- Rechargeable battery 7.2Ah
- UK plug

#### EAN CODE

#### 5420047135025 15-6105UK

## SPECIFICATIONS TECHNIQUES