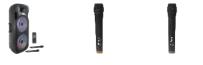

- 2x wireless UHF mics
- USB-Bluetooth-SD player
- FM tuner
- AUX input via RCA
- Wired mic input with individual controls
- Guitar input
- Bass & treble controls
- Rechargeable battery 7.2Ah
- UK plug