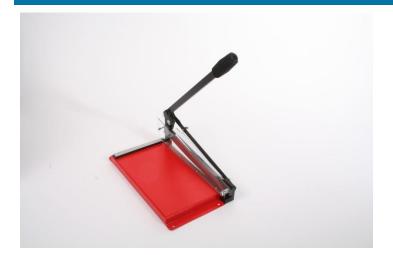

## 12" SHEAR

PART NO: 700-500 DM9001 12" SHEAR

A powerful, cost effective, shear which has the ability to accurately cut PCB laminates, plastics up to 2.00mm thick and aluminum up to 1.5mm. An important feature of this shears is safety. Free access to the cutting area is prevented by heavy Perspex shielding extending along both sides of the blade. A safety latch is fitted to the pivot to prevent operation without it first being released. For positional accuracy the cutting bed is fitted with a rule which is recessed to assist in securing the PCB or sheeting whilst cutting is in progress.

The DM9001 will cut materials up to 305mm (12") and has a height of 670mm and a footprint of 440 x 245mm. It has a cutting bed of 225mm wide from the blade although wider material can be cut.