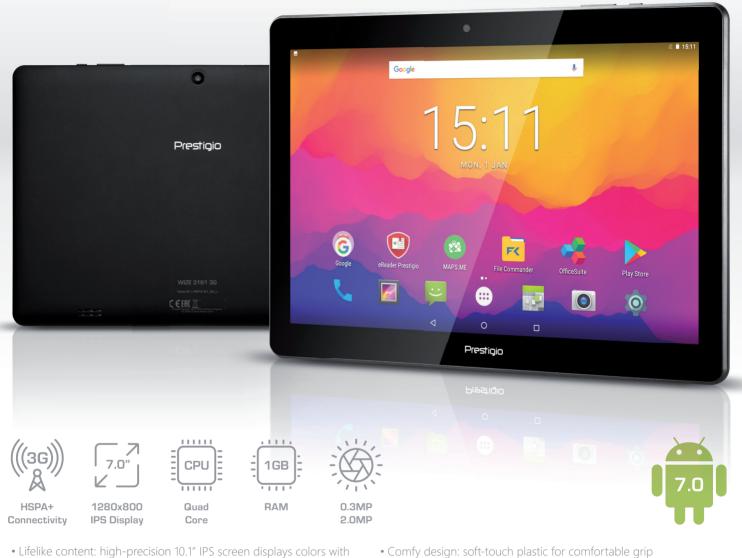

## WIZE 3161 3G

PMT3161 3G

Listen, watch and play on Android tablet with a wide 10.1" display and fast performance

- great clarity
- High performance multitasking and energy saving: based on quad core processor and 1GB RAM
- Android OS: with smart battery saving mode 'Doze on the go' and a variety of possibilities of customization
- Capture on-the-go: with 2.0MP rear and 0.3MP front cameras

| Display   | Size: 10.1"                                   | Network      | 3G WCDMA: 900/2100MHz                            |
|-----------|-----------------------------------------------|--------------|--------------------------------------------------|
|           | Resolution: 1280x800                          |              | 2G GSM: 850/900/1800/1900 MHz                    |
|           | Technology: IPS                               | Connectivity | BT 4.0+HS, Wi-Fi: 802.11b g n                    |
| Processor | MT8321 up to 1.3GHz quad core                 |              | USB: microUSB 2.0                                |
| Memory    | Built-in: 1 GB RAM + 8/16 GB ROM              | Audio        | Mic, speakers, 3.5 jack                          |
|           | Expandable: slot for microSD™ card up to 32GB | Built-in     | GPS, FM                                          |
| Power     | 5000 mAh Li-po battery                        | devices      |                                                  |
| OS        | Android 7.0 Nougat                            | Dimensions   | 244 x 172 x 9.9 mm                               |
| Imaging   | Front: 0.3MP FF                               | Weight       | 498g (with battery)                              |
|           | Rear: 2.0MP FF                                | In the box   | USB cable, AC charger, attached screen protector |