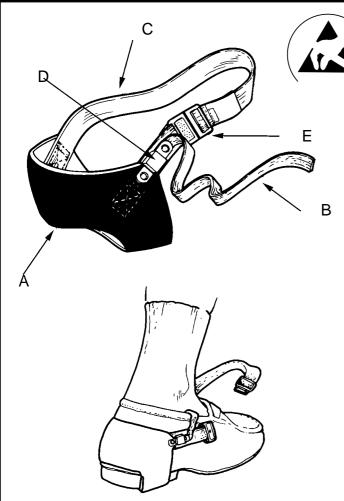

## **Description:**

The 70050 premium heel grounder provides effective ESD protection. The dual layer cup is made from a black conductive layer and a beige lining that prevents carbon marks on shoes. These units include a blue tab with carbon suffused fibers and a snap-loc system for quick and easy fastening and removal. Full elastic strap provides maximum "flexing" comfort. The snap-loc heel grounder is also available with a replaceable tab as item number 70051.

## **Components:**

- A. 1.5 mm thick, 38 mm wide, dual layer, a black conductive exterior with a beige non-marking interior. Tab to cup resistance is 10<sup>6</sup> 10<sup>7</sup> Ohms.
- B. 9.5 mm wide, 76 cm long blue polyester tab contains electrically conductive carbon suffused fibers.
- C. 19 mm wide blue elastic material for comfort.
- D. 1 megohm, carbon film, 1/4 watt, molded resistor.

- E. Black, snap-loc fastening system.
- Designed to satisfy Footwear requirements of IEC 61340-5.
- R<sub>a</sub>: 10<sup>6</sup> 10<sup>7</sup> Ohms.

## Note:

Two heel straps are recommended for reliable grounding and ESD protection, providing ground when one foot is off the floor. Operator is grounded when foot is in contact with grounded dissipative or conductive flooring.