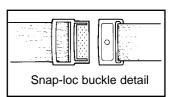

- E. Black, snap-loc fastening system.
- Designed to satisfy Footwear requirements of IEC 61340-5.
- R<sub>a</sub>: 10<sup>6</sup> 10<sup>7</sup> Ohms.