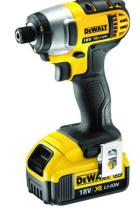

Impact rate:  $0 \rightarrow 10200/34000$ ipm

Keyless chuck

Automatic spindle lock for fast bit changes

Bright white LED with flashlight functionality

Impact Driver (DCF885)

1/4in (6.35mm) keyless hex driver

LED with flashlight functionality

Ergonomic design

All metal gearing

Maximum bolt size M12

Maximum torque: 155Nm

Frees Speed: 2800 rpm

Impact Rate: 3200ipm

Supplied with