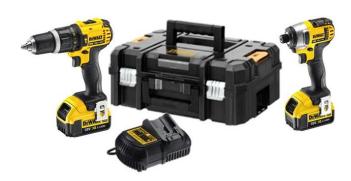

## DCZ285M2T-GB

The **DCZ285M2T** from DeWALT comes complete with two powerful and durable DeWALT power tools, the DCD785 XRP 2-Speed compact hammer drill and the DCF885 impact driver, suitable for a wide range of drilling and driving applications. Both are powered by DeWALT's long-life XR Li-Ion batteries, designed for efficiency and better performance

2 x 4.0Ah Li-lon batteries, multi-voltage charger & T-STAK II Box