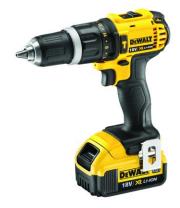

Compact Hammer Drill (DCD785)

2 speed all metal transmission

14 position adjustable torque control

Maximum torque: 35Nm

Drilling capacity steel: 13mm

Drilling capacity wood: 38mm

Frees speed:  $0 \rightarrow 600/2000 \text{ rpm}$ 

Impact rate:  $0 \rightarrow 10200/34000$ ipm

Keyless chuck

Automatic spindle lock for fast bit changes

Bright white LED with flashlight functionality

Impact Driver (DCF885)

1/4in (6.35mm) keyless hex driver