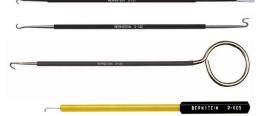

| No.   | Description of individual tools                                                                                                                                                                         | Length | Weight g |
|-------|---------------------------------------------------------------------------------------------------------------------------------------------------------------------------------------------------------|--------|----------|
| 2-292 | Plastic magnifying glass with biconvex lens, 45 mm Ø, magnification 3.25 times                                                                                                                          | 70 mm  | 6        |
| 2-293 | Hand magnifier, biconvex PXM light-weight lens with antistatic coating, 65 mm Ø, 3 x magnifications, plano-convex additional lens in the handle, 5 x magnifications                                     | 180 mm | 52       |
| 2-296 | Hand magnifier with LED illumination, high-coverage chrome surround, anthracite-coloured "soft-touch" surface, acrylic lens with 3x magnification                                                       | 120 mm | 19       |
| 2-130 | Spring hook set, 6-pcs., nickel-plated, for gripping and straightening, inserting and removing of tension and compression springs of various kinds, hooks can be screwed onto handle, in plastic wallet | 205 mm | 42       |
| 2-131 | Spring hooks, nickel-plated, for inserting and removing of tension and compression springs                                                                                                              | 205 mm | 10       |
| 2-132 | Spring hook, nickel plated, insulated, 175 mm                                                                                                                                                           | 175 mm | 8        |
| 2-133 | Spring hook with ring, nickel-plated, with insulation, for the inserting and removing of strong tension springs                                                                                         | 195 mm | 13       |
| 2-605 | PLCC puller for lifting out plug-in PLCC's                                                                                                                                                              | 135 mm | 6        |
| 2-656 | LED flashlight, made of plastic, black, waterproof and unbreakable, 143x19 mm                                                                                                                           | 143 mm | 40       |
| 2-620 | PLCC extractor for easy removal of plug-in PLCC's                                                                                                                                                       | 100 mm | 22       |