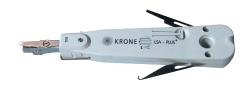

## **INSERTION TOOL**

| No.   | Description of individual tools                                                                                                                          | Length | Weight g |
|-------|----------------------------------------------------------------------------------------------------------------------------------------------------------|--------|----------|
| 2-701 | Krone LSA-Plus insertion tool with sensor, wire connection without soldering, screwing and stripping, cutting the remaining length, all in one operation | 185 mm | 63       |