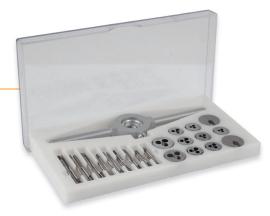

## **MINIATURE TAPPING SET**

| No.   | Description of individual tools                                                                                                                                                                                                                                                       | Pieces | Weight g |
|-------|---------------------------------------------------------------------------------------------------------------------------------------------------------------------------------------------------------------------------------------------------------------------------------------|--------|----------|
| 2-800 | Miniature thread set M1.0 - M2.5 31 pcs. in plastic box. 2x hand thread drills (HGB) M1.0 - 1.1 - 1.2 - 1.4 - 1.6 - 1.8 - 2.0 - 2.2 - 2.5, 1 x cutting tool M1.0 - 1.1 - 1.2 - 1.4 - 1.6 - 1.8 - 2.0 2.2 - 2.5, 1x cutting iron holder, 2x reducing rings and 1x cutting edge adapter | 31     | 200      |