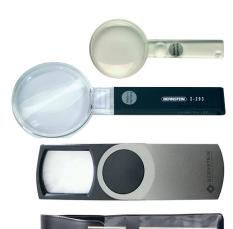

| No.   | Description of individual tools                                                                                                                                                                         | Length | Weight g |
|-------|---------------------------------------------------------------------------------------------------------------------------------------------------------------------------------------------------------|--------|----------|
| 2-292 | Plastic magnifying glass with biconvex lens, 45 mm Ø, magnification 3.25 times                                                                                                                          | 70 mm  | 6        |
| 2-293 | Hand magnifier, biconvex PXM light-weight lens with antistatic coating, 65 mm Ø, 3 x magnifications, plano-convex additional lens in the handle, 5 x magnifications                                     | 180 mm | 52       |
| 2-296 | Hand magnifier with LED illumination, high-coverage chrome surround, anthracite-coloured "soft-touch" surface, acrylic lens with 3x magnification                                                       | 120 mm | 19       |
| 2-130 | Spring hook set, 6-pcs., nickel-plated, for gripping and straightening, inserting and removing of tension and compression springs of various kinds, hooks can be screwed onto handle, in plastic wallet | 205 mm | 42       |
| 2-131 | Spring hooks, nickel-plated, for inserting and removing of tension and compression springs                                                                                                              | 205 mm | 10       |
| 2-132 | Spring hook, nickel plated, insulated, 175 mm                                                                                                                                                           | 175 mm | 8        |
| 2-133 | Spring hook with ring, nickel-plated, with insulation, for the inserting and removing of strong tension springs                                                                                         | 195 mm | 13       |
| 2-605 | PLCC puller for lifting out plug-in PLCC's                                                                                                                                                              | 135 mm | 6        |
| 2-656 | LED flashlight, made of plastic, black, waterproof and unbreakable, 143x19 mm                                                                                                                           | 143 mm | 40       |
| 2-620 | PLCC extractor for easy removal of plug-in PLCC's                                                                                                                                                       | 100 mm | 22       |