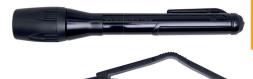

| No.   | Description of individual tools                                                                                                                                                                         | Length | Weight g |
|-------|---------------------------------------------------------------------------------------------------------------------------------------------------------------------------------------------------------|--------|----------|
| 2-292 | Plastic magnifying glass with biconvex lens, 45 mm Ø, magnification 3.25 times                                                                                                                          | 70 mm  | 6        |
| 2-293 | Hand magnifier, biconvex PXM light-weight lens with antistatic coating, 65 mm Ø, 3 x magnifications, plano-convex additional lens in the handle, 5 x magnifications                                     | 180 mm | 52       |
| 2-296 | Hand magnifier with LED illumination, high-coverage chrome surround, anthracite-coloured "soft-touch" surface, acrylic lens with 3x magnification                                                       | 120 mm | 19       |
| 2-130 | Spring hook set, 6-pcs., nickel-plated, for gripping and straightening, inserting and removing of tension and compression springs of various kinds, hooks can be screwed onto handle, in plastic wallet | 205 mm | 42       |
| 2-131 | Spring hooks, nickel-plated, for inserting and removing of tension and compression springs                                                                                                              | 205 mm | 10       |
| 2-132 | Spring hook, nickel plated, insulated, 175 mm                                                                                                                                                           | 175 mm | 8        |
| 2-133 | Spring hook with ring, nickel-plated, with insulation, for the inserting and removing of strong tension springs                                                                                         | 195 mm | 13       |
| 2-605 | PLCC puller for lifting out plug-in PLCC's                                                                                                                                                              | 135 mm | 6        |
| 2-656 | LED flashlight, made of plastic, black, waterproof and unbreakable, 143x19 mm                                                                                                                           | 143 mm | 40       |
| 2-620 | PLCC extractor for easy removal of plug-in PLCC's                                                                                                                                                       | 100 mm | 22       |