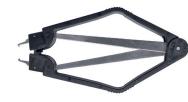

| No.   | Description of individual tools                                                                                                                                                                         | Length | Weight g |
|-------|---------------------------------------------------------------------------------------------------------------------------------------------------------------------------------------------------------|--------|----------|
| 2-292 | Plastic magnifying glass with biconvex lens, 45 mm Ø, magnification 3.25 times                                                                                                                          | 70 mm  | 6        |
| 2-293 | Hand magnifier, biconvex PXM light-weight lens with antistatic coating, 65 mm Ø, 3 x magnifications, plano-convex additional lens in the handle, 5 x magnifications                                     | 180 mm | 52       |
| 2-296 | Hand magnifier with LED illumination, high-coverage chrome surround, anthracite-coloured "soft-touch" surface, acrylic lens with 3x magnification                                                       | 120 mm | 19       |
| 2-130 | Spring hook set, 6-pcs., nickel-plated, for gripping and straightening, inserting and removing of tension and compression springs of various kinds, hooks can be screwed onto handle, in plastic wallet | 205 mm | 42       |
| 2-131 | Spring hooks, nickel-plated, for inserting and removing of tension and compression springs                                                                                                              | 205 mm | 10       |
| 2-132 | Spring hook, nickel plated, insulated, 175 mm                                                                                                                                                           | 175 mm | 8        |
| 2-133 | Spring hook with ring, nickel-plated, with insulation, for the inserting and removing of strong tension springs                                                                                         | 195 mm | 13       |
| 2-605 | PLCC puller for lifting out plug-in PLCC's                                                                                                                                                              | 135 mm | 6        |
| 2-656 | LED flashlight, made of plastic, black, waterproof and unbreakable, 143x19 mm                                                                                                                           | 143 mm | 40       |
| 2-620 | PLCC extractor for easy removal of plug-in PLCC's                                                                                                                                                       | 100 mm | 22       |