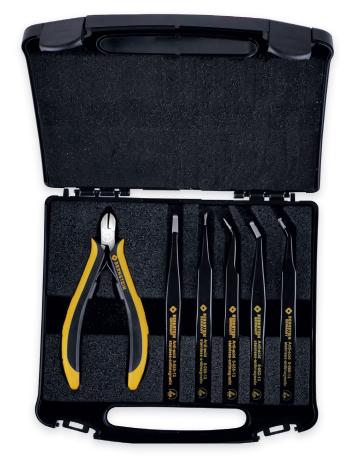

## PRECISE AND PRECISE C

ESD tool kits for a wide range of work in ESD areas, in a handy case from dissipative material.

The tools are clearly arranged in accurate-sized cutouts in dissipative hard foam.

## 2210 6-pcs. ESD tool set PRECISE consisting of:

| No.                  | Description of individual tools                                                                                                                                                                                                                                                  | No.                  | Description of individual tools                                                                                                                                                           |
|----------------------|----------------------------------------------------------------------------------------------------------------------------------------------------------------------------------------------------------------------------------------------------------------------------------|----------------------|-------------------------------------------------------------------------------------------------------------------------------------------------------------------------------------------|
| 3-653-15<br>5-055-13 | Mine side cutters EUROline 120mm, with very slim, pointed head and special flat cutting edge, flush, for soft wire up to Ø 1,5 mm and medium hard wire up to Ø 0,8 mm, bicoloured hand guard, dissipative SMD tweezers, 120 mm, sickle-shaped, very sharply pointed, ESD coating | 5-062-13<br>5-065-13 | SMD tweezers, 115 mm, 35° angled, 2 mm width, with gripping cavity Ø 0.8 mm, with ESD coating SMD tweezers, 120 mm, straight, 3 mm width, with gripping cavity Ø 0.8 mm, with ESD coating |
|                      |                                                                                                                                                                                                                                                                                  | 5-066-13             | SMD tweezers, 120 mm, 30° angled, 2.5 mm width, with ESD coating                                                                                                                          |
|                      |                                                                                                                                                                                                                                                                                  | 5-068-13             | SMD tweezers, 120 mm, tip angled, 1.6 mm width, with ESD coating                                                                                                                          |