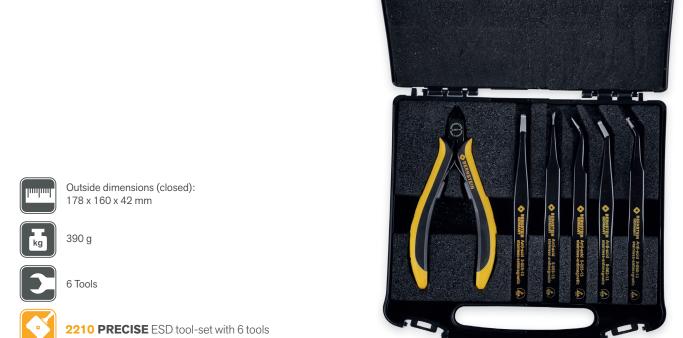

## 2210 AND 2212 ESD TOOL-SETS

## PRECISE AND PRECISE C

ESD tool kits for a wide range of work in ESD areas, in a handy case from dissipative material.

The tools are clearly arranged in accurate-sized cutouts in dissipative hard foam.

## 2210 6-pcs. ESD tool set PRECISE consisting of:

| No.                  | Description of individual tools                                                                                                                                                                                                                                                  | No.                  | Description of individual tools                                                                                                                                                           |
|----------------------|----------------------------------------------------------------------------------------------------------------------------------------------------------------------------------------------------------------------------------------------------------------------------------|----------------------|-------------------------------------------------------------------------------------------------------------------------------------------------------------------------------------------|
| 3-653-15<br>5-055-13 | Mine side cutters EUROline 120mm, with very slim, pointed head and special flat cutting edge, flush, for soft wire up to Ø 1,5 mm and medium hard wire up to Ø 0,8 mm, bicoloured hand guard, dissipative SMD tweezers, 120 mm, sickle-shaped, very sharply pointed, ESD coating | 5-062-13<br>5-065-13 | SMD tweezers, 115 mm, 35° angled, 2 mm width, with gripping cavity Ø 0.8 mm, with ESD coating SMD tweezers, 120 mm, straight, 3 mm width, with gripping cavity Ø 0.8 mm, with ESD coating |
|                      |                                                                                                                                                                                                                                                                                  | 5-066-13             | SMD tweezers, 120 mm, 30° angled, 2.5 mm width, with ESD coating                                                                                                                          |
|                      |                                                                                                                                                                                                                                                                                  | 5-068-13             | SMD tweezers, 120 mm, tip angled, 1.6 mm width, with ESD coating                                                                                                                          |

6 Tools