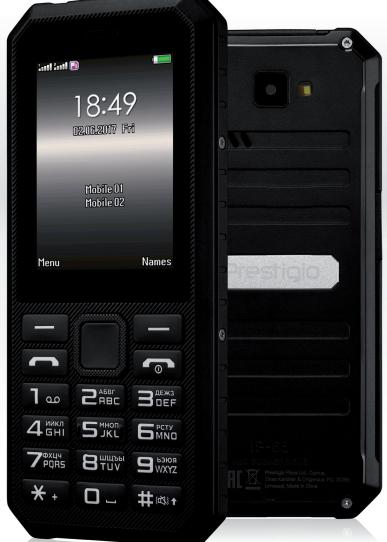

**MUZE F1** 

PFP1244DUO

- Capture on-the-go: built-in 0.3MP camera with LED-flash
- Light your way: bright torch
- Music on-the-go: earphones in the box, FM and MP3
- Capacious: supports microSD cards up to 32GB
- Connectivity: Bluetooth

| Hybrid<br>SIM card slot | 2 slots: GSM SIM-card + GSM SIM-card/microSD card                                                  | Network                | 2G GSM: 900/1800 MHz                  |
|-------------------------|----------------------------------------------------------------------------------------------------|------------------------|---------------------------------------|
| Display                 | Size: 2.4"                                                                                         | Connectivity           | Bluetooth<br>USB: microUSB 2.0        |
|                         | Resolution: QVGA (240 x 320)<br>Technology: TN                                                     | Audio                  | Mic, speakers, 3.5 jack               |
| Processor               | MT6261D                                                                                            | Built-in<br>Dimensions | Torch, FM, MP3, MP4, vibrating alerts |
| Memory                  | Built-in: 32Mb RAM + 32Mb internal storage<br>Expandable: hybrid slot for microSD™ card up to 32GB | Weight                 | 133g (with battery)                   |
| Power                   | 1400 mAh li-po battery                                                                             | In the box             | AC charger, earphones                 |
| Imaging                 | Rear: 0.3MP camera with flash light                                                                |                        |                                       |