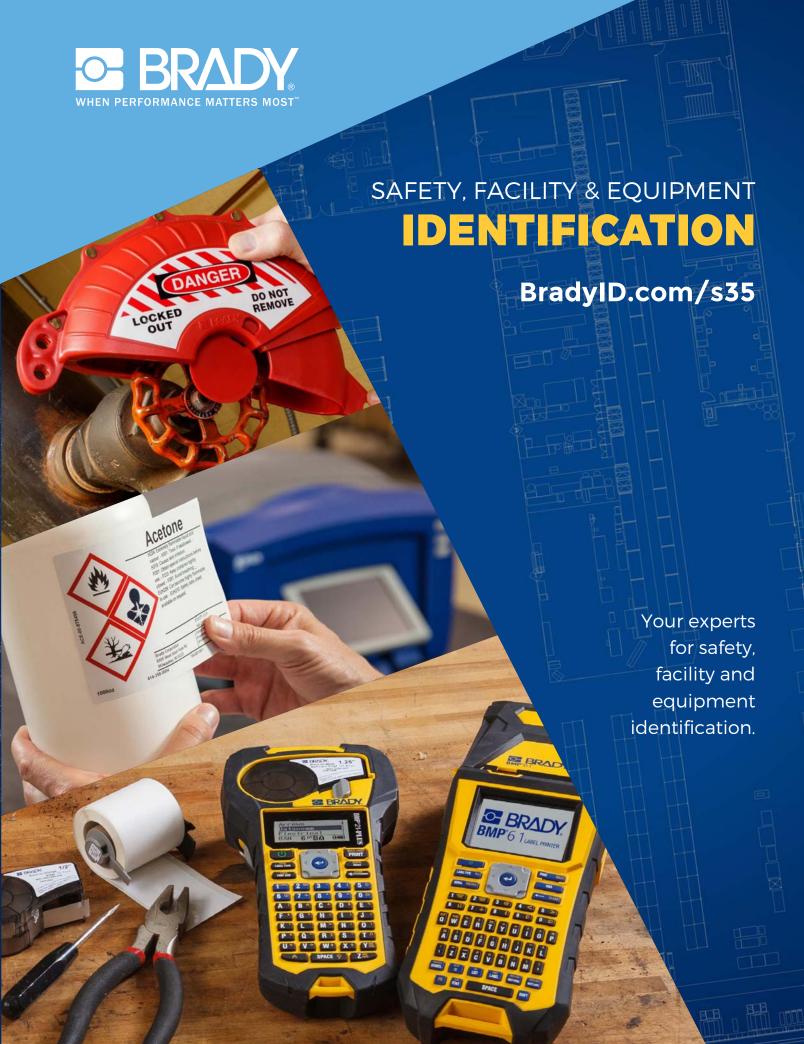

### **Lockout Tagout Stations**

Brady's Lockout Tagout Stations ensure that lockout devices are properly stored and always accessible when needed. These Lockout Tagout Stations are a great place to centralize lockout activity needs by organizing the tools, padlocks and padlock keys in one location. Available in portable and wall-mounted styles, these stations are designed with the durability required for an industrial workplace, and can be locked to prevent theft and unauthorized usage.