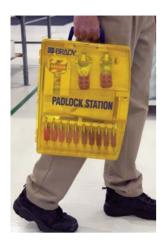

## **Industrial Strength Lockout Station**

- All metal, yellow powder-coated cabinet comes with one adjustable shelf (extra shelves available)
- · Lockout safety tips on inside door
- Wall mounted or easily transported
- Cabinet dimensions: 16"H x 14"W x 6"D
- Components:
  - 3 Red Safety padlocks (99552)
  - 3 Yellow Safety padlocks (99570)
  - 1 2-1/2" to 5" Safetee™ Donut (SDO4)
     1 1" to 2-1/2" Safetee™ Donut (SD02)

  - 1 Single pole breaker lockout (BLO1)
  - 10 Lockout tags with ties (LT10)
  - 2 Multi-pole breaker lockout (BLO3)
  - 1 1" Multiple lockout device (T218) • 1 - Single pole breaker lockout (BLO4)
  - 1 1-1/2" Multiple lockout device (T220)
  - 1 3-in-1 Electrical plug lockout (PLO23)
  - 1 Small plug lockout (PLO21)