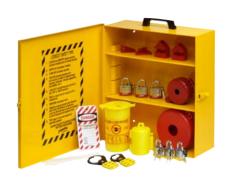

## **Industrial Strength Lockout Station**

- All metal, yellow powder-coated cabinet comes with one adjustable shelf (extra shelves available)
- · Lockout safety tips on inside door
- Wall mounted or easily transported
- Cabinet dimensions: 16"H x 14"W x 6"D
- Components:
  - 3 Red Safety padlocks (99552)
  - 3 Yellow Safety padlocks (99570)
  - 1 2-1/2" to 5" Safetee™ Donut (SDO4)
     1 1" to 2-1/2" Safetee™ Donut (SD02)

  - 1 Single pole breaker lockout (BLO1)
  - 10 Lockout tags with ties (LT10)
  - 2 Multi-pole breaker lockout (BLO3)
  - 1 1" Multiple lockout device (T218) • 1 - Single pole breaker lockout (BLO4)
  - 1 1-1/2" Multiple lockout device (T220)
  - 1 3-in-1 Electrical plug lockout (PLO23)
  - 1 Small plug lockout (PLO21)

| Catalog # | Description                         |
|-----------|-------------------------------------|
| LC251M    | Industrial Strength Lockout Station |
| LC252M    | Metal Lockout Cabinet (empty)       |
| LC254M    | Extra Shelf                         |