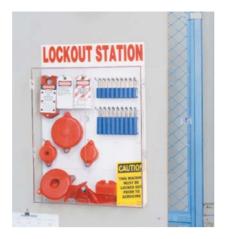

#### Combined Lockout / **Group Lockout Box Station**

- Lockable all metal, yellow powder-coated cabinet comes with one adjustable shelf (extra shelves available)
- Included lock box attaches to bottom of cabinet (holds 8-10 locks)
- Cabinet dimensions: 16"H x 14"W x 6"D Lock box: 6"H x 15"W x 3"D
- Components:
  - 1 120V Snap-On Breaker Lockouts (65387)
  - 1 120/277V Clamp-On Breaker Lockout w/cleats (65396)
  - 1 480/600V Clamp-On Breaker Lockout w/cleats (65397)
  - 1 Universal Multi-Pole Breaker Lockout (66321)
  - 1 Oversized Breaker Lockout (65329)
  - 1 Wall Switch Lockout (65392)
  - 1 110V Electrical Plug Lockout (65674)
  - 1 3-in-1 Electrical Plug Lockout (PLO23)
  - 1 1" to 2-1/2" Gate Valve Lockout (65560)
    1 1" to 6-1/2" Adjustable Gate Valve Lockout (64057)

  - · 6 Keyed different safety or steel padlocks • 6 - Heavy duty, re-usable lockout tags (65520) w/ nylon cable ties
- Catalog # 99709 Station w/ Components & 6 Safety Padlocks, 12 Tags 99710 Station w/ Components & 6 Steel Padlocks, 12 Tags LC252M Metal Lockout Cabinet (empty) LG252M Metal Wall Lock Box Only LC254M Extra Shelf