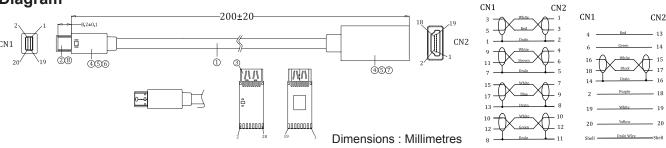

### **Specifications**

Convert From : DisplayPort Plug, 20 Pin Convert To : HDMI Receptacle, 19 Pin

Cable Length : 190mm Colour : Black, White

| No. | Parameter     | Specifications                                                                                                                                      |
|-----|---------------|-----------------------------------------------------------------------------------------------------------------------------------------------------|
| 1   | Cable         | DP 1.2 [32AWG(7/0.08TC) * 1P + D(7/0.08TC) + FAM] * 5 + 32AWG(7/0.08TC) * 5C + D(1/0.254BC) + Al-Foil + B(80/0.12 Al-Mg), PVC Jacket, OD: 4.8±0.2mm |
| 2   | Connector - A | DisplayPort Male, 20 Pin, Nickel Plated Shell, Gold Flash Contact                                                                                   |
| 3   | Connector - B | HDMI Female, 19 Pin, Nickel Plated Shell, Gold Flash Contact, with Chipset                                                                          |
| 4   | Inner Mold    | LDPE                                                                                                                                                |
| 5   | Outer Mold    | 45P PVC                                                                                                                                             |
| 6   | Hood          | Mini DisplayPort Male: ABS                                                                                                                          |
| 7   | Hood          | HDMI Female: ABS                                                                                                                                    |
| 8   | Dust Cover    | DisplayPort Male: Transparent                                                                                                                       |