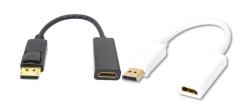

# **DisplayPort Plug to HDMI Receptacle Adaptor**

### **Specifications**

Convert From : DisplayPort Plug, 20 Pin Convert To : HDMI Receptacle, 19 Pin

Cable Length : 190mm Colour : Black, White