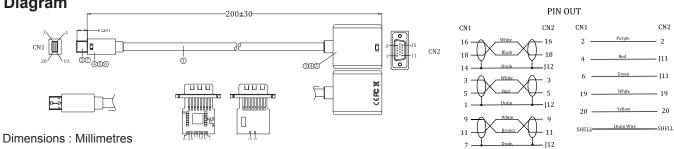

Diagram

| No. | Parameter     | Specifications                                                                                                                               |
|-----|---------------|----------------------------------------------------------------------------------------------------------------------------------------------|
| 1   | Cable         | [32AWG(7/0.08TC) * 1P + D(7/0.08TC) + FAM] * 3 + 32AWG(7/0.08TC) * 5C + D(1/0.254BC) + Al-Foil + B(80/0.12 Al-Mg), PVC Jacket, OD: 4.8±0.2mm |
| 2   | Connector - A | Mini DisplayPort Male, 20 Pin, Gold Plated Shell, Gold Flash Contact                                                                         |
| 3   | Connector - B | VGA Female, 15 Pin, Gold Plated Shell, Gold Flash Contact, with Nuts & Chipset                                                               |
| 4   | Inner Mold    | LDPE                                                                                                                                         |
| 5   | Outer Mold    | 45P PVC                                                                                                                                      |
| 6   | Dust Cover    | Mini DisplayPort Male: Transparent                                                                                                           |
| 7   | Screw         | #4-40, Nickel Plated                                                                                                                         |