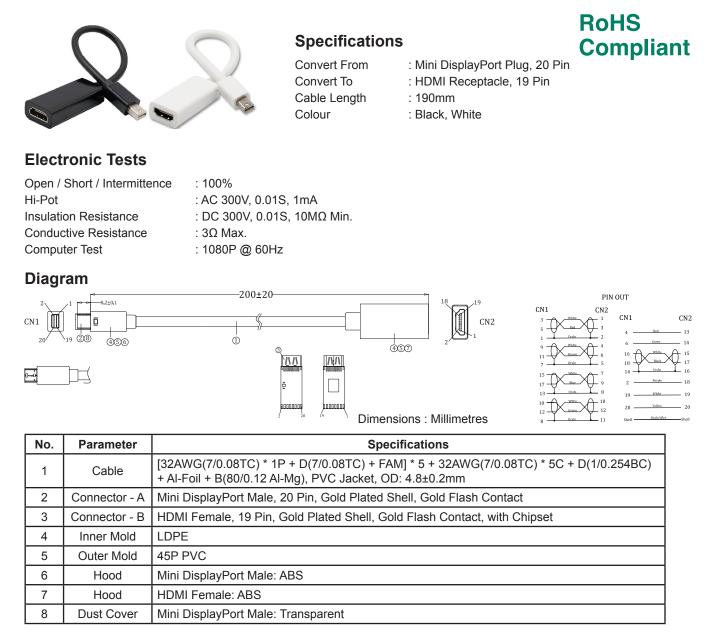

## Mini DisplayPort Plug to HDMI Receptacle Adaptor

## Part Number Table

| Description                                                    | Part Number |
|----------------------------------------------------------------|-------------|
| Mini DisplayPort Plug to HDMI Receptacle Adaptor, 190mm, Black | PS000267    |
| Mini DisplayPort Plug to HDMI Receptacle Adaptor, 190mm, White | PS000268    |