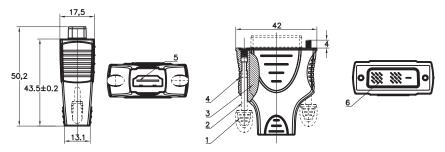

#### **Diagram**

| Type A PIN | Signal Assignment | DVI- | D PIN | Т  |
|------------|-------------------|------|-------|----|
| 1          |                   |      |       | 2  |
| 2          |                   |      |       | 3  |
| 3 ——       |                   |      |       | 1  |
|            |                   |      |       | 10 |
| 5          |                   |      |       | 11 |
| 6          |                   |      |       | 9  |
| 7 <u> </u> |                   |      | -     | 18 |
| 8          |                   |      |       | 19 |
| 9          |                   |      |       | 17 |
| •          |                   |      |       | 23 |
| 1          |                   |      |       | 22 |
| 2          |                   |      |       | 24 |
| 15         | SCL               |      | 6     | _  |
| 16         | DDC Data          |      | 7     | _  |
| 17         | DDC/CEC Ground    |      | 15    | _  |
| 18         | +5 Volts Power    |      | 14    | _  |
| 19         | Hot Plug Detect   |      | 16    | _  |
| 13         | N.C.              |      |       | _  |
| 14         | N.C.              | -    |       | _  |

**Dimensions: Millimetres** 

| No. | Parameter        | Specifications              |
|-----|------------------|-----------------------------|
| 1   | DVI Plug Tail    | PVC                         |
| 2   | Screws           | #4 – 40 UNC                 |
| 3   | DVI Plug Body I  | PE                          |
| 4   | DVI Plug Body II | PVC                         |
| 5   | HDMI Receptacle  | Nickel Plated / Gold Plated |
| 6   | DVI Plug         | Nickel Plated / Gold Plated |