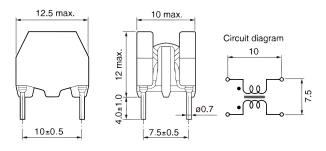

## KEMET, SH, DC Line Filters, Common Mode, 3200 nH

| Dimensions |               |  |
|------------|---------------|--|
| L          | 12.5mm MAX    |  |
| W          | 10mm MAX      |  |
| Н          | 12mm MAX      |  |
| LL         | 4mm +/-1mm    |  |
| S          | 10mm +/-0.5mm |  |