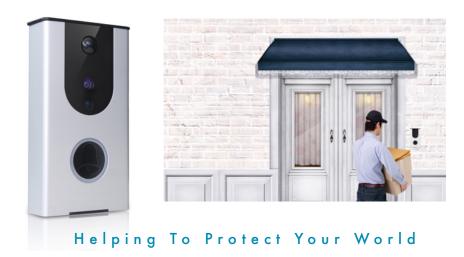

802.11n WiFi
Self-Powered
Smart Video
Doorbell

Easy Setup at Home

Apartments & Offices

Outbuildings & Lockups

Secure Access Areas

## Enabling Smart Technologies For Your Lifestyle

Waiting for that important delivery but you aren't at home? Want night and day security at your front door in all weathers?

The exciting Dynamode

SH-DB 1608 is one of the latest in a line of Smart-Home devices, helping you get on with your busy lifestyle, either when your at home or not.

Stylish and weatherproof in design, simply mount the doorbell on the door of your home, office or anywhere that needs security and you have freedom to accept visitors via your digital device. Record full-HD motion, night and day via its Infra Red PIR detector and communicate via integral, high-clarity 2-way voice communications.

Easy to setup and integrate with your existing Wireless LAN, the SH-DB1608 uses the latest battery chemistry and you can enjoy cablefree charging for around a month or more\*

## specifications:

WiFi 802.11n Enabled Smart Doorbell

Full HD 720p, 135-degree view field at a glance

Smart 3000mHa Battery - Lasts months on a single charge\*

Multi-coated, optical lens with excellent clarity

Integral WiFi 802.11n/g/b with easy setup routine

Integral Night-Vision - For 24/7 security

Enabled, 2-way voice communications to the doorbell

PIR Motion Detection - Capture and Store Events

Weather-Proof with tamper-proof and alarm system