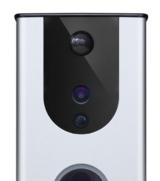

Stylish and weatherproof in design, simply mount the doorbell on the door of your home, office or anywhere that needs security and you have freedom to accept visitors via your digital device. Record full-HD motion, night and day via its Infra Red PIR detector and communicate via integral, high-clarity 2-way voice communications.

## specifications:

WiFi 802.11n Enabled Smart Doorbell

Full HD 720p, 135-degree view field at a glance

Smart 3000mHa Battery - Lasts months on a single charge\*

Multi-coated, optical lens with excellent clarity

Integral WiFi 802.11n/g/b with easy setup routine

Integral Night-Vision - For 24/7 security

Enabled, 2-way voice communications to the doorbell

PIR Motion Detection - Capture and Store Events

Weather-Proof with tamper-proof and alarm system