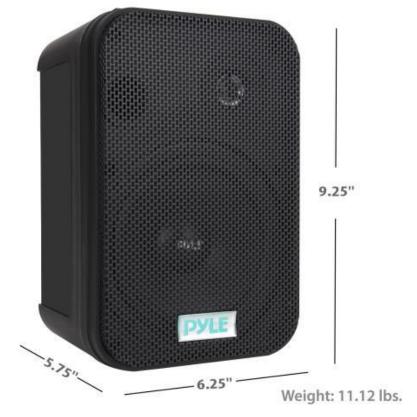

## Details:

- Excellent for Use On Boats/ Marine/ Decks/ Patios/ Poolside/ Outdoors
- Completely Water Proof
- 5.25" Aluminum Injection Cone Woofer
- 40 Oz. Magnet Structure
- 1" High Compliance Myiar Tweeter
- Capacitor Crossover Network
- Bass Reflex Vent for Added Bass Response
- Heavy Duty ASB Construction
- Quick Connect/ Disconnect Speaker Terminals
- Unique Spring Loaded Mounting System
- Removable Rustproof Mesh Grills
- Power: 200Watts RMS/ 400Watts Peak
- Frequency Response: 40Hz-22kHz
- Impedance: 4 Ohms
- Dimensions: 6.25"(W)x 9.25"(H) x 5.75"(D)
- Sold as: Pair
- Weight: 11.12 lbs.