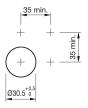

### **Mounting cut-outs**

### 14-131.022 - Illuminated pushbutton actuator

Attention: The preview is based on a sample product. This can differ from your current configuration.

Mounting

 $\begin{array}{ll} \text{Design} & \text{flush} \\ \text{Mounting cut-out} & \varnothing \ 30,5 \ \text{mm} \end{array}$ 