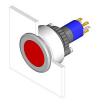

### 14-131.022 - Illuminated pushbutton actuator

Attention: The preview is based on a sample product. This can differ from your current configuration.

Mounting

 $\begin{array}{ll} \text{Design} & \text{flush} \\ \text{Mounting cut-out} & \varnothing \ 30,5 \ \text{mm} \end{array}$ 

**Front** 

Front dimension Ø 35 mm Front shape round

**Other Attributes** 

Weight 0,013 kg

Operating-/Indication part

Lens illumination illuminative

**IP-Rating** 

Front protection IP67