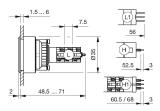

ing

 $\begin{array}{ll} \text{Design} & \text{flush} \\ \text{Mounting cut-out} & \varnothing \ 30,5 \ \text{mm} \end{array}$ 

**Front** 

Front dimension Ø 35 mm Front shape round

**Other Attributes** 

Weight 0,013 kg

Operating-/Indication part

Lens illumination illuminative

**IP-Rating** 

Front protection IP67

**Connection Method** 

Terminal Solder 2.8 x 0.5 mm

**Actuator** 

Switching action Momentary
Housing colour black
Housing material Plastic

Switching element

Switching system Snap-action switching element

Switching current 5

Contacts 1 NC + 1 NO

Contact material

Switching voltage 250 V AC

**Function** 

Illuminated pushbutton

e a o

# EAO – Your Expert Partner for **Human Machine Interfaces**

## 14-131.022 - Illuminated pushbutton actuator

#### **Dimensions**



L1 = Solder/Plug-in terminal 2.8 x 0.5 mm

### **Mounting cut-outs**



## Wiring diagram



## Legend

Contacts: NC = Normally closed, NO = Normally open Switching action: B = Momentary