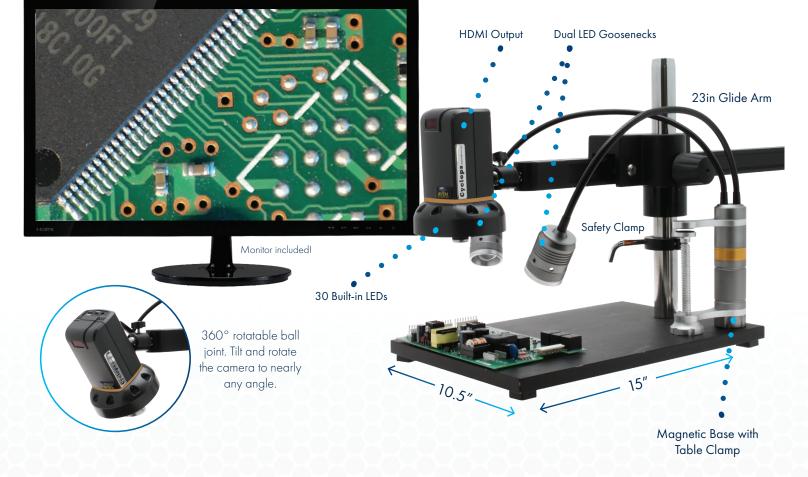

## **Effortlessly Inspect Large Objects**

Aven's Ultra-Glide Arm Stand System is ideal for inspecting parts over a large surface area. The ultra-glide arm stand provides smooth motion along its 23in length, allowing for easy scanning. This system features Aven's Cyclops HDMI Digital Microscope with built-in HDMI output capabilities, providing crystal-clear 1080p images directly to the monitor, no computer required. A large working distance and 30 LEDs allow examination of sizable objects. Magnification ranges up to 132x. This system comes complete with Aven's 22" LCD Monitor.

| CYCLOPS HDMI DIGITAL MICROSCOPE WITH ULTRA GLIDE BOOM STAND |                                                               |                    |            |               |  |
|-------------------------------------------------------------|---------------------------------------------------------------|--------------------|------------|---------------|--|
| SKU                                                         | ITEM NAME                                                     | BASE<br>DIMENSIONS | ARM LENGTH | MAGNIFICATION |  |
| 26700-401-556                                               | Cyclops HDMI Digital Microscope with<br>Ultra-Glide Arm Stand | 10.5in x 15in      | 23in       | Up to 132x    |  |